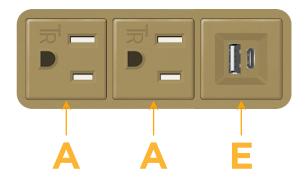

### **Module/Port Options:**

- A Tamper Resistant AC Receptacle
- E USB-A & USB-C (20W)
- M Double USB-A (Fast Charging Ports 18W)
- H HDMI
- 6 CAT 6
- 12 RJ 12
- X Switched AC
- Y 3-Way Switch (Low Voltage)
- V USB-C (45W High Speed Charging Port)
- S USB-C (25W High Speed Charging Port)
- R Switched AC (Rocker Switch)
- D Dimmer Switch

# Modules/Ports:

- A Tamper Resistant AC Receptacle
- E USB-A & USB-C (20W)

TOP