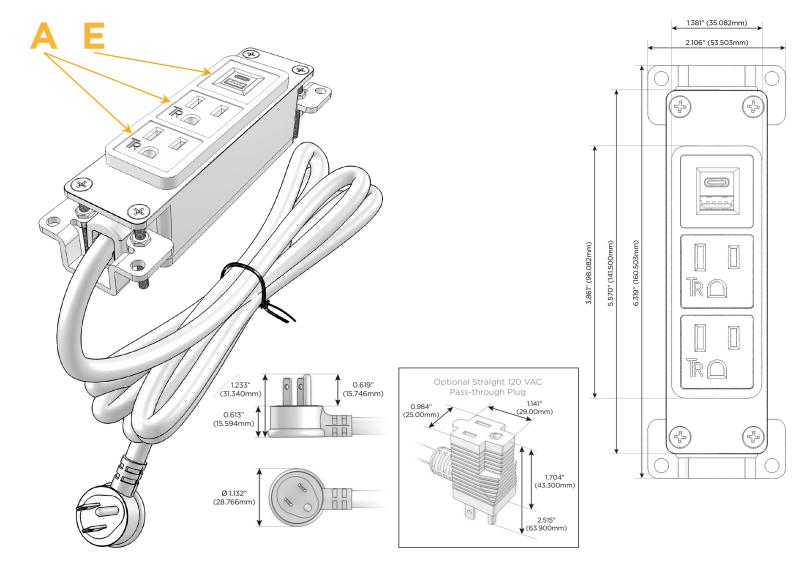

### **Module/Port Options:**

- A Tamper Resistant AC Receptacle
- E USB-A & USB-C (20W)
- M Double USB-A (Fast Charging Ports 18W)
- H HDMI
- 6 CAT 6
- 12 RJ 12
- X Switched AC
- Y 3-Way Switch (Low Voltage)
- V USB-C (45W High Speed Charging Port)
- S USB-C (25W High Speed Charging Port)
- R Switched AC (Rocker Switch)
- D Dimmer Switch

#### Plug:

Supplied with Low Profile Flat 45° Angle 120 VAC Plug

Optional Standard Straight 120 VAC Plug

Optional Straight 120 VAC Pass-through Plug

- CLEAN, COMPACT DESIGN
- STREAMLINED
- LOW PROFILE
- SIDE-EXITING CORDS
- PLUG & PLAY
- 6' AC CORD & PLUG (FLAT PLUG STANDARD)
- CUSTOMIZABLE CONFIGURATIONS AND FINISHES
- UL LISTED FOR MOUNTING IN FURNITURE
- 15A

# Modules/Ports:

- A Tamper Resistant AC Receptacle
- E USB-A & USB-C (20W)

TOP