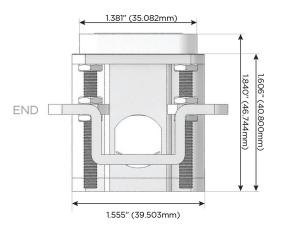

#### Plug:

Supplied with Low Profile Flat 45° Angle 120 VAC Plug

Optional Standard Straight 120 VAC Plug

Optional Straight 120 VAC Pass-through Plug

- CLEAN, COMPACT DESIGN
- STREAMLINED
- LOW PROFILE
- SIDE-EXITING CORDS
- PLUG & PLAY
- 6' AC CORD & PLUG (FLAT PLUG STANDARD)
- CUSTOMIZABLE CONFIGURATIONS AND FINISHES
- UL LISTED FOR MOUNTING IN FURNITURE
- 15A