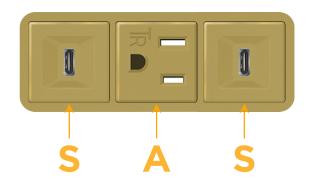

### Modules/Ports:

- S USB-C (25W High Speed Charging Port)
- A Tamper Resistant AC Receptacle

Distributed by

Mormax Company, Inc. 8 Westchester Plaza Elmsford, NY 10523

SIDE

٧L

LISTED

E491161