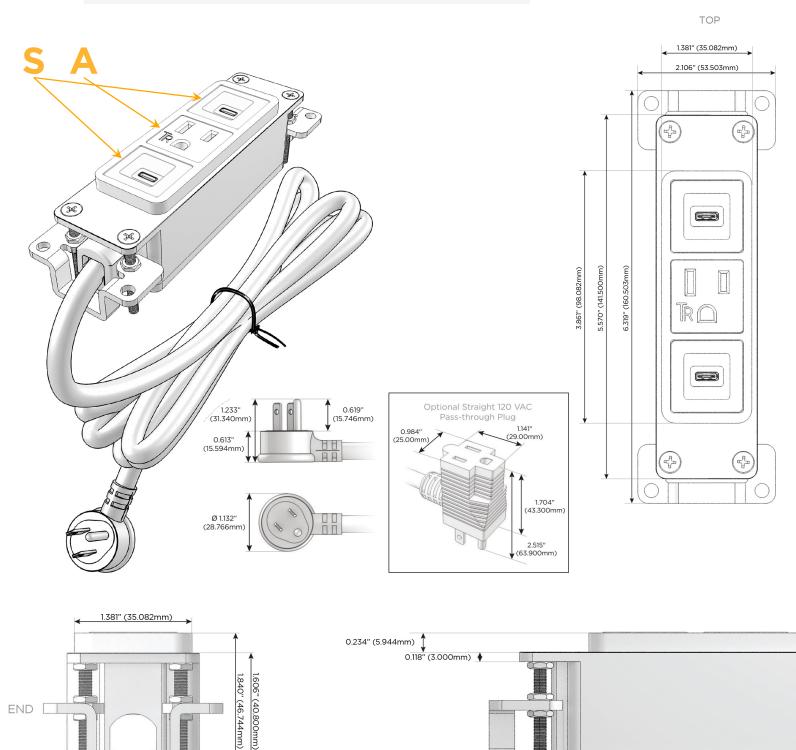

#### Plug:

Supplied with Low Profile Flat 45° Angle 120 VAC Plug

Optional Standard Straight 120 VAC Plug

Optional Straight 120 VAC Pass-through Plug

- CLEAN, COMPACT DESIGN
- STREAMLINED
- LOW PROFILE
- SIDE-EXITING CORDS
- PLUG & PLAY
- 6' AC CORD & PLUG (FLAT PLUG STANDARD)
- CUSTOMIZABLE CONFIGURATIONS AND FINISHES
- UL LISTED FOR MOUNTING IN FURNITURE
- 15A

### Modules/Ports:

- S USB-C (25W High Speed Charging Port)
- A Tamper Resistant AC Receptacle

Distributed by

Mormax Company, Inc. 8 Westchester Plaza Elmsford, NY 10523

SIDE

٧L

LISTED

E491161

1.555" (39.503mm)