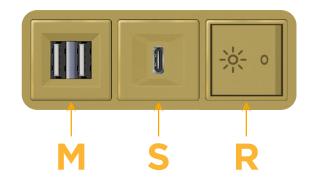

## Module/Port Options:

- A Tamper Resistant AC Receptacle
- E USB-A & USB-C (20W)
- M Double USB-A (Fast Charging Ports 18W)
- H HDMI
- 6 CAT 6
- 12 RJ 12
- X Switched AC
- Y 3-Way Switch (Low Voltage)
- V USB-C (45W High Speed Charging Port)
- S USB-C (25W High Speed Charging Port)
- R Switched AC (Rocker Switch)
- D Dimmer Switch