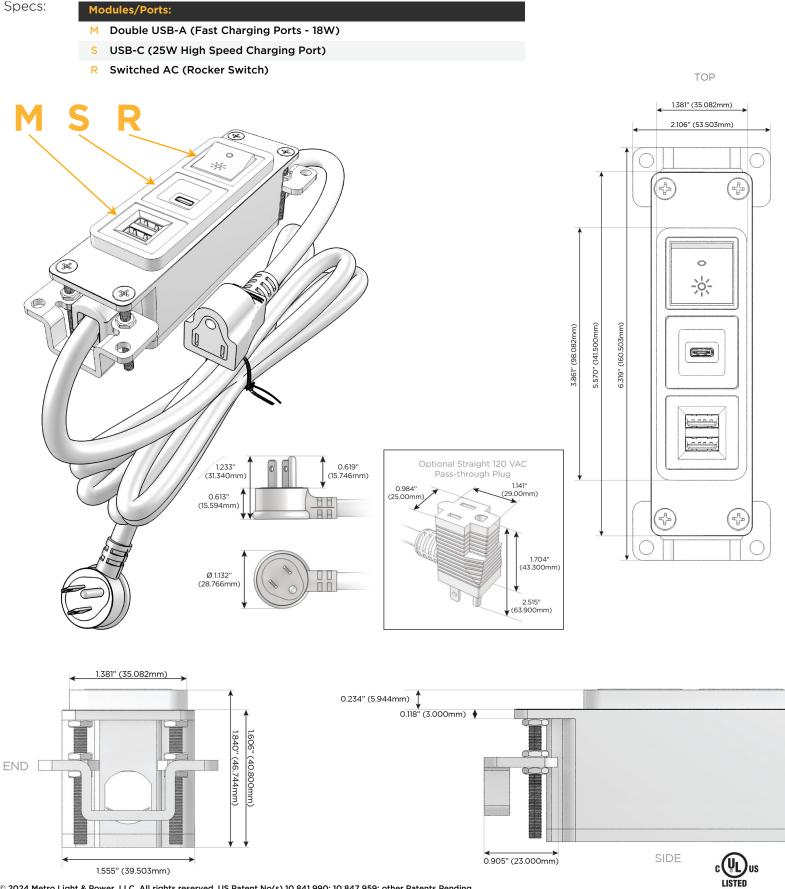

## Module/Port Options:

- A Tamper Resistant AC Receptacle
- E USB-A & USB-C (20W)
- M Double USB-A (Fast Charging Ports 18W)
- H HDMI
- 6 CAT 6
- 12 RJ 12
- X Switched AC
- Y 3-Way Switch (Low Voltage)
- V USB-C (45W High Speed Charging Port)
- S USB-C (25W High Speed Charging Port)
- R Switched AC (Rocker Switch)
- D Dimmer Switch

### Plug:

Supplied with Low Profile Flat 45° Angle 120 VAC Plug

Optional Standard Straight 120 VAC Plug

Optional Straight 120 VAC Pass-through Plug

- CLEAN, COMPACT DESIGN
- STREAMLINED
- LOW PROFILE
- SIDE-EXITING CORDS
- PLUG & PLAY
- 6' AC CORD & PLUG (FLAT PLUG STANDARD)
- CUSTOMIZABLE CONFIGURATIONS AND FINISHES
- UL LISTED FOR MOUNTING IN FURNITURE
- 15A