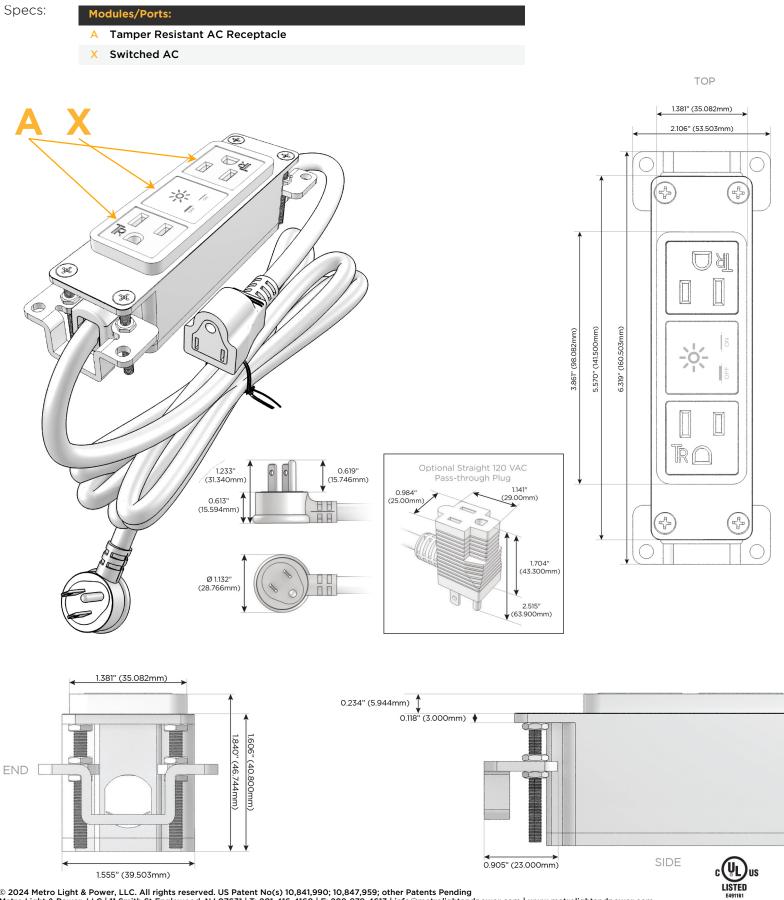

## Module/Port Options:

- A Tamper Resistant AC Receptacle
- E USB-A & USB-C (20W)
- M Double USB-A (Fast Charging Ports 18W)
- H HDMI
- 6 CAT 6
- 12 RJ 12
- X Switched AC
- Y 3-Way Switch (Low Voltage)
- V USB-C (45W High Speed Charging Port)
- S USB-C (25W High Speed Charging Port)
- R Switched AC (Rocker Switch)
- D Dimmer Switch

### Plug:

Supplied with Low Profile Flat 45° Angle 120 VAC Plug

Optional Standard Straight 120 VAC Plug

Optional Straight 120 VAC Pass-through Plug

- CLEAN, COMPACT DESIGN
- STREAMLINED
- LOW PROFILE
- SIDE-EXITING CORDS
- PLUG & PLAY
- 6' AC CORD & PLUG (FLAT PLUG STANDARD)
- CUSTOMIZABLE CONFIGURATIONS AND FINISHES
- UL LISTED FOR MOUNTING IN FURNITURE
- 15A