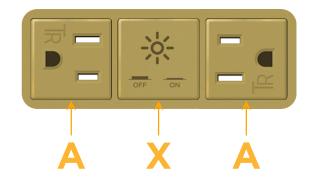

## Module/Port Options:

- A Tamper Resistant AC Receptacle
- E USB-A & USB-C (20W)
- M Double USB-A (Fast Charging Ports 18W)
- H HDMI
- 6 CAT 6
- 12 RJ 12
- X Switched AC
- Y 3-Way Switch (Low Voltage)
- V USB-C (45W High Speed Charging Port)
- S USB-C (25W High Speed Charging Port)
- R Switched AC (Rocker Switch)
- D Dimmer Switch