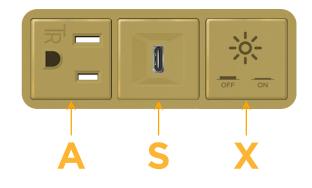

## Module/Port Options:

- A Tamper Resistant AC Receptacle
- E USB-A & USB-C (20W)
- M Double USB-A (Fast Charging Ports 18W)
- H HDMI
- 6 CAT 6
- 12 RJ 12
- X Switched AC
- Y 3-Way Switch (Low Voltage)
- V USB-C (45W High Speed Charging Port)
- S USB-C (25W High Speed Charging Port)
- R Switched AC (Rocker Switch)
- D Dimmer Switch