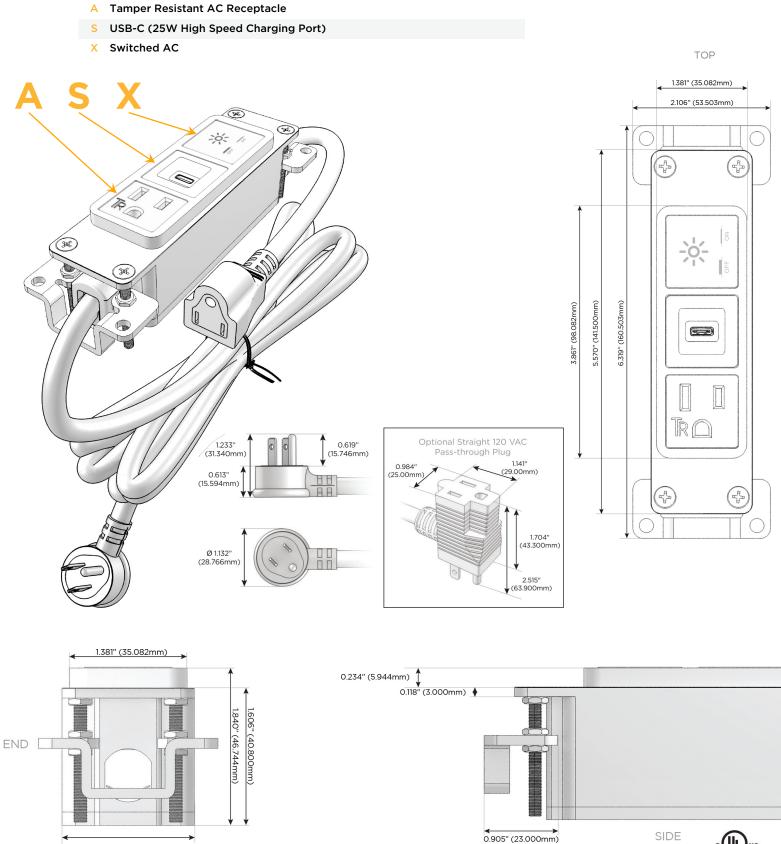

## Module/Port Options:

- A Tamper Resistant AC Receptacle
- E USB-A & USB-C (20W)
- M Double USB-A (Fast Charging Ports 18W)
- H HDMI
- 6 CAT 6
- 12 RJ 12
- X Switched AC
- Y 3-Way Switch (Low Voltage)
- V USB-C (45W High Speed Charging Port)
- S USB-C (25W High Speed Charging Port)
- R Switched AC (Rocker Switch)
- D Dimmer Switch

### Plug:

Supplied with Low Profile Flat 45° Angle 120 VAC Plug

**Optional Standard Straight 120 VAC Plug** 

Optional Straight 120 VAC Pass-through Plug

- CLEAN, COMPACT DESIGN
- STREAMLINED
- LOW PROFILE
- SIDE-EXITING CORDS
- PLUG & PLAY
- 6' AC CORD & PLUG (FLAT PLUG STANDARD)
- CUSTOMIZABLE CONFIGURATIONS AND FINISHES
- UL LISTED FOR MOUNTING IN FURNITURE
- 15A