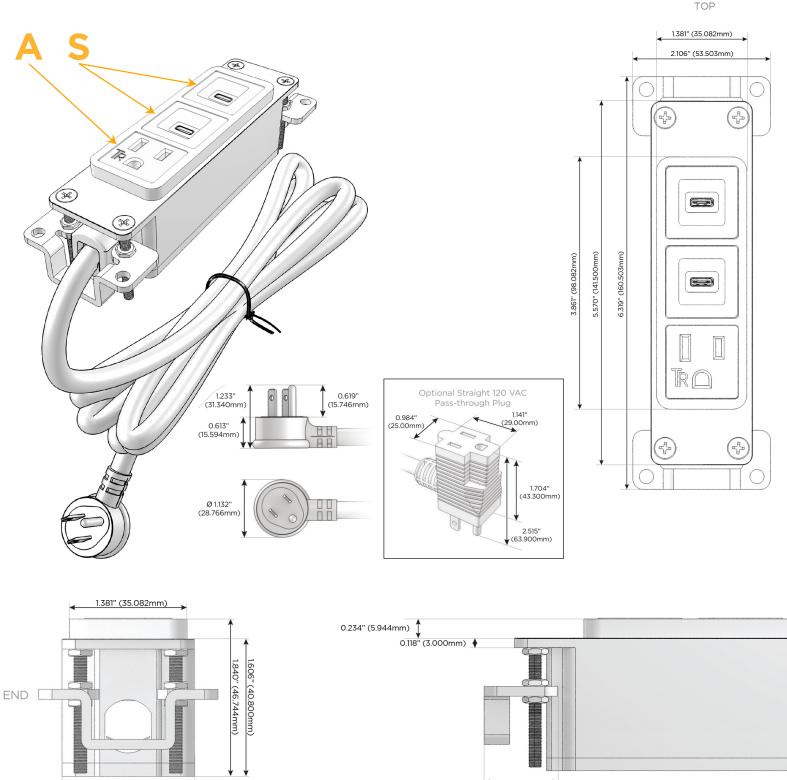

#### Plug:

Supplied with Low Profile Flat 45° Angle 120 VAC Plug

Optional Standard Straight 120 VAC Plug

Optional Straight 120 VAC Pass-through Plug

- CLEAN, COMPACT DESIGN
- STREAMLINED
- LOW PROFILE
- SIDE-EXITING CORDS
- PLUG & PLAY
- 6' AC CORD & PLUG (FLAT PLUG STANDARD)
- CUSTOMIZABLE CONFIGURATIONS AND FINISHES
- UL LISTED FOR MOUNTING IN FURNITURE
- 15A

# AC POWER & DATA CONNECTIVITY SOLUTION

M-POWER-3TBR2-ASS-BR2AB

Specs:

- Modules/Ports:
  - A Tamper Resistant AC Receptacle
  - S USB-C (25W High Speed Charging Port)

Distributed by

Mormax Company, Inc. 8 Westchester Plaza Elmsford, NY 10523

## Module/Port Options:

- A Tamper Resistant AC Receptacle
- E USB-A & USB-C (20W)
- M Double USB-A (Fast Charging Ports 18W)
- H HDMI
- 6 CAT 6
- 12 RJ 12
- X Switched AC
- Y 3-Way Switch (Low Voltage)
- V USB-C (45W High Speed Charging Port)
- S USB-C (25W High Speed Charging Port)
- R Switched AC (Rocker Switch)
- D Dimmer Switch