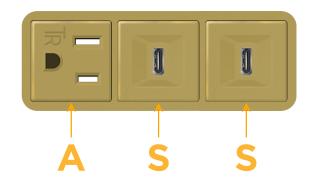

# AC POWER & DATA CONNECTIVITY SOLUTION

M-POWER-3TBR2-ASS-BR2AB

Specs:

- Modules/Ports:
  - A Tamper Resistant AC Receptacle
  - S USB-C (25W High Speed Charging Port)

Distributed by

Mormax Company, Inc. 8 Westchester Plaza Elmsford, NY 10523

## Module/Port Options:

- A Tamper Resistant AC Receptacle
- E USB-A & USB-C (20W)
- M Double USB-A (Fast Charging Ports 18W)
- H HDMI
- 6 CAT 6
- 12 RJ 12
- X Switched AC
- Y 3-Way Switch (Low Voltage)
- V USB-C (45W High Speed Charging Port)
- S USB-C (25W High Speed Charging Port)
- R Switched AC (Rocker Switch)
- D Dimmer Switch