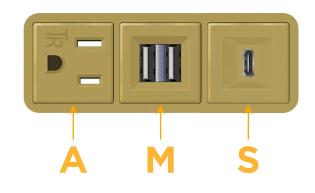

## Module/Port Options:

- A Tamper Resistant AC Receptacle
- E USB-A & USB-C (20W)
- M Double USB-A (Fast Charging Ports 18W)
- H HDMI
- 6 CAT 6
- 12 RJ 12
- X Switched AC
- Y 3-Way Switch (Low Voltage)
- V USB-C (45W High Speed Charging Port)
- S USB-C (25W High Speed Charging Port)
- R Switched AC (Rocker Switch)
- D Dimmer Switch