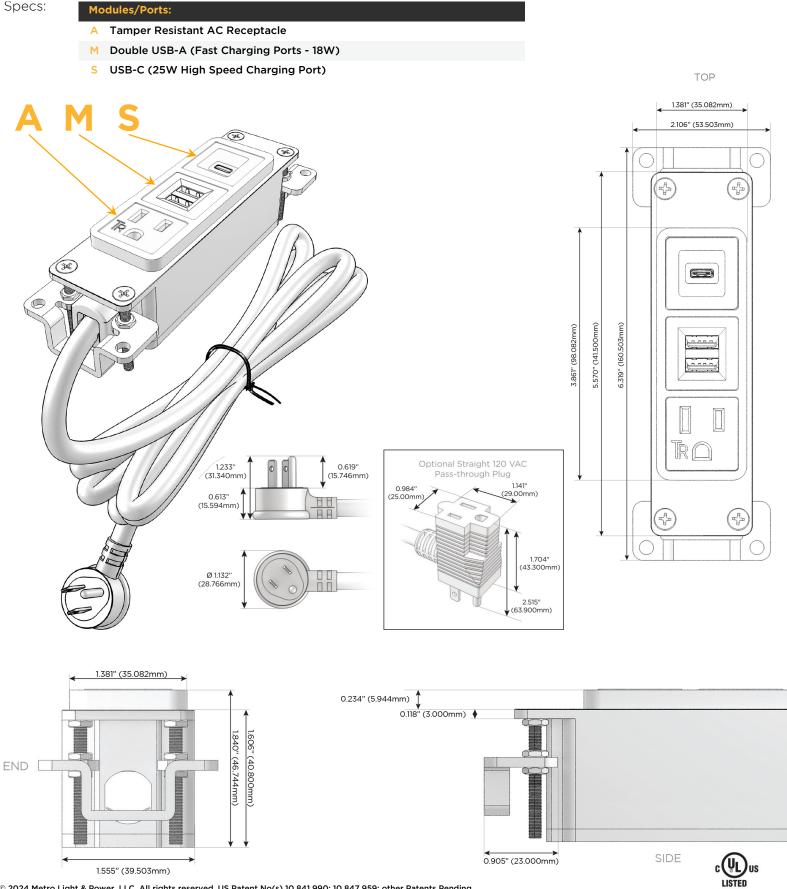

## Module/Port Options:

- A Tamper Resistant AC Receptacle
- E USB-A & USB-C (20W)
- M Double USB-A (Fast Charging Ports 18W)
- H HDMI
- 6 CAT 6
- 12 RJ 12
- X Switched AC
- Y 3-Way Switch (Low Voltage)
- V USB-C (45W High Speed Charging Port)
- S USB-C (25W High Speed Charging Port)
- R Switched AC (Rocker Switch)
- D Dimmer Switch

### Plug:

Supplied with Low Profile Flat 45° Angle 120 VAC Plug

**Optional Standard Straight 120 VAC Plug** 

Optional Straight 120 VAC Pass-through Plug

- CLEAN, COMPACT DESIGN
- STREAMLINED
- LOW PROFILE
- SIDE-EXITING CORDS
- PLUG & PLAY
- 6' AC CORD & PLUG (FLAT PLUG STANDARD)
- CUSTOMIZABLE CONFIGURATIONS AND FINISHES
- UL LISTED FOR MOUNTING IN FURNITURE
- 15A