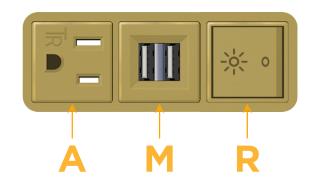

## Module/Port Options:

- A Tamper Resistant AC Receptacle
- E USB-A & USB-C (20W)
- M Double USB-A (Fast Charging Ports 18W)
- H HDMI
- 6 CAT 6
- 12 RJ 12
- X Switched AC
- Y 3-Way Switch (Low Voltage)
- V USB-C (45W High Speed Charging Port)
- S USB-C (25W High Speed Charging Port)
- R Switched AC (Rocker Switch)
- D Dimmer Switch