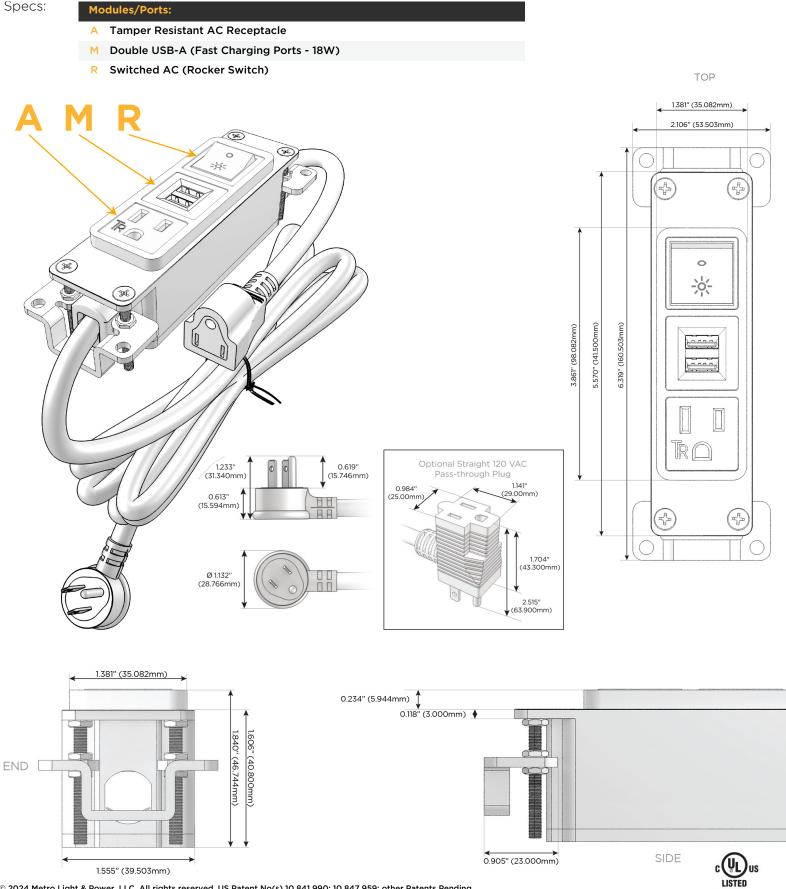

## Module/Port Options:

- A Tamper Resistant AC Receptacle
- E USB-A & USB-C (20W)
- M Double USB-A (Fast Charging Ports 18W)
- H HDMI
- 6 CAT 6
- 12 RJ 12
- X Switched AC
- Y 3-Way Switch (Low Voltage)
- V USB-C (45W High Speed Charging Port)
- S USB-C (25W High Speed Charging Port)
- R Switched AC (Rocker Switch)
- D Dimmer Switch

### Plug:

Supplied with Low Profile Flat 45° Angle 120 VAC Plug

Optional Standard Straight 120 VAC Plug

Optional Straight 120 VAC Pass-through Plug

- CLEAN, COMPACT DESIGN
- STREAMLINED
- LOW PROFILE
- SIDE-EXITING CORDS
- PLUG & PLAY
- 6' AC CORD & PLUG (FLAT PLUG STANDARD)
- CUSTOMIZABLE CONFIGURATIONS AND FINISHES
- UL LISTED FOR MOUNTING IN FURNITURE
- 15A