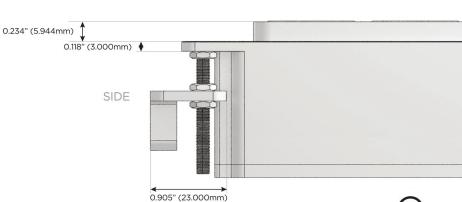

#### Plug:

Supplied with Low Profile Flat 45° Angle 120 VAC Plug

Optional Standard Straight 120 VAC Plug

Optional Straight 120 VAC Pass-through Plug

- CLEAN, COMPACT DESIGN
- STREAMLINED
- LOW PROFILE
- SIDE-EXITING CORDS
- PLUG & PLAY
- 6' AC CORD & PLUG (FLAT PLUG STANDARD)
- CUSTOMIZABLE CONFIGURATIONS AND FINISHES
- UL LISTED FOR MOUNTING IN FURNITURE
- 15A