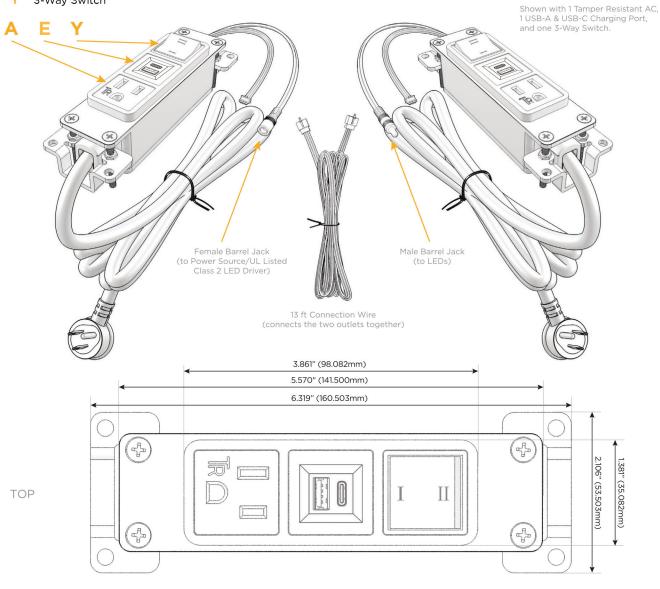

# **Module/Port Options:**

- A Tamper Resistant AC Receptacle
- E USB-A & USB-C (20W)
- M Double USB-A (Fast Charging Ports 18W)
- H HDMI
- 6 CAT 6
- 12 RJ 12
- X Switched AC
- Y 3-Way Switch (Low Voltage)
- V USB-C (45W High Speed Charging Port)
- S USB-C (25W High Speed Charging Port)
- R Switched AC (Rocker Switch)
- Dimmer Switch

 $\Lambda$ 

UL LISTED AND APPROVED FOR USE ONLY WITH METRO LIGHT & POWER'S UL LISTED LEDS & CLASS 2 UL LISTED LED DRIVERS

# Distributed by

Mormax Company, Inc.

<u>@</u>

914-699-0101

8 Westchester Plaza Elmsford, NY 10523

sales@mormax.com mormax.com

A Tamper Resistant AC Receptacle

E USB-A & USB-C (20W)

Y 3-Way Switch