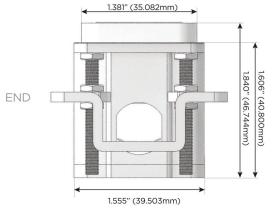

#### Plug:

Supplied with Low Profile Flat 45° Angle 120 VAC Plug

Optional Standard Straight 120 VAC Plug

Optional Straight 120 VAC Pass-through Plug

- CLEAN, COMPACT DESIGN
- STREAMLINED
- LOW PROFILE
- SIDE-EXITING CORDS
- PLUG & PLAY
- 6' AC CORD & PLUG (FLAT PLUG STANDARD)
- CUSTOMIZABLE CONFIGURATIONS AND FINISHES
- UL LISTED FOR MOUNTING IN FURNITURE
- 15A