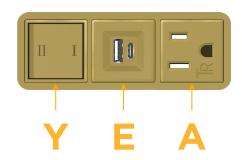

# **Module/Port Options:**

- A Tamper Resistant AC Receptacle
- E USB-A & USB-C (20W)
- M Double USB-A (Fast Charging Ports 18W)
- H HDMI
- 6 CAT 6
- 12 RJ 12
- X Switched AC
- Y 3-Way Switch (Low Voltage)
- V USB-C (45W High Speed Charging Port)
- S USB-C (25W High Speed Charging Port)
- R Switched AC (Rocker Switch)
- Dimmer Switch

# Distributed by

Mormax Company, Inc.

<u>@</u>

914-699-0101

8 Westchester Plaza Elmsford, NY 10523

sales@mormax.com mormax.com

A Tamper Resistant AC Receptacle

E USB-A & USB-C (20W)

Y 3-Way Switch