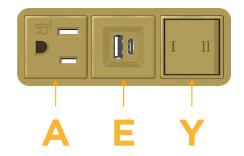

# **Module/Port Options:**

- A Tamper Resistant AC Receptacle
- E USB-A & USB-C (20W)
- M Double USB-A (Fast Charging Ports 18W)
- H HDMI
- 6 CAT 6
- 12 RJ 12
- X Switched AC
- Y 3-Way Switch (Low Voltage)
- V USB-C (45W High Speed Charging Port)
- S USB-C (25W High Speed Charging Port)
- R Switched AC (Rocker Switch)
- Dimmer Switch

# Distributed by

Mormax Company, Inc.

<u>@</u>

914-699-0101

8 Westchester Plaza Elmsford, NY 10523

sales@mormax.com mormax.com

A Tamper Resistant AC Receptacle

E USB-A & USB-C (20W)

Y 3-Way Switch