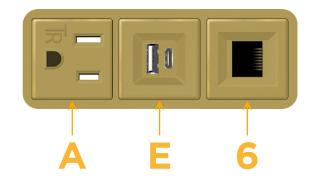

### Module/Port Options:

- A Tamper Resistant AC Receptacle
- E USB-A & USB-C (20W)
- M Double USB-A (Fast Charging Ports 18W)
- H HDMI
- 6 CAT 6
- 12 RJ 12
- X Switched AC
- Y 3-Way Switch (Low Voltage)
- V USB-C (45W High Speed Charging Port)
- S USB-C (25W High Speed Charging Port)
- R Switched AC (Rocker Switch)
- D Dimmer Switch