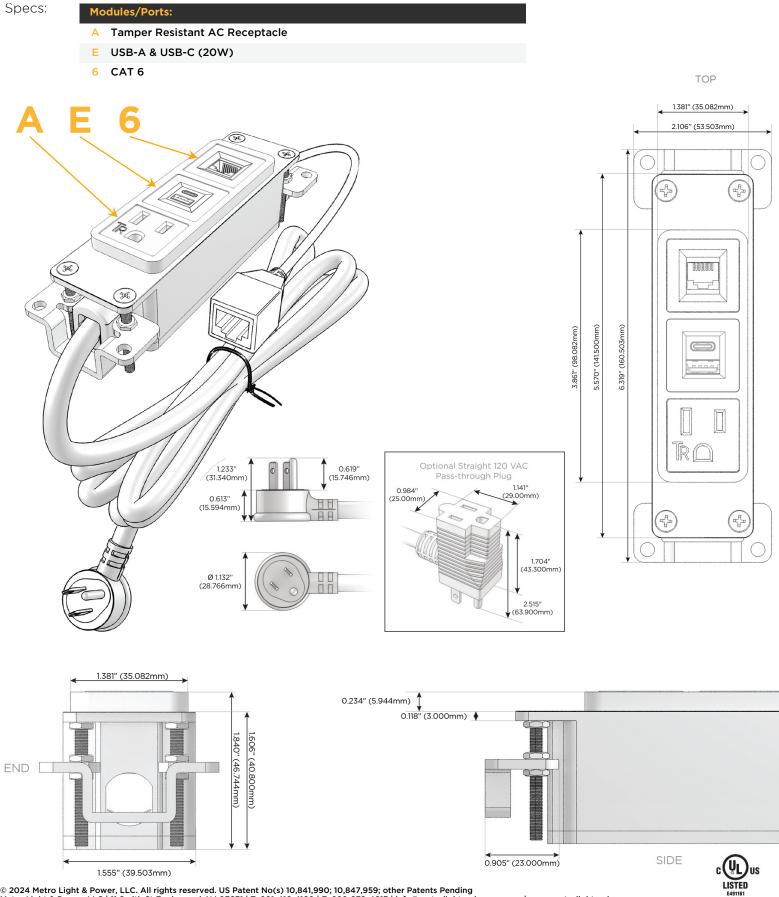

### Module/Port Options:

- A Tamper Resistant AC Receptacle
- E USB-A & USB-C (20W)
- M Double USB-A (Fast Charging Ports 18W)
- H HDMI
- 6 CAT 6
- 12 RJ 12
- X Switched AC
- Y 3-Way Switch (Low Voltage)
- V USB-C (45W High Speed Charging Port)
- S USB-C (25W High Speed Charging Port)
- R Switched AC (Rocker Switch)
- D Dimmer Switch

### Plug:

Supplied with Low Profile Flat 45° Angle 120 VAC Plug

Optional Standard Straight 120 VAC Plug

Optional Straight 120 VAC Pass-through Plug

- CLEAN, COMPACT DESIGN
- STREAMLINED
- LOW PROFILE
- SIDE-EXITING CORDS
- PLUG & PLAY
- 6' AC CORD & PLUG (FLAT PLUG STANDARD)
- CUSTOMIZABLE CONFIGURATIONS AND FINISHES
- UL LISTED FOR MOUNTING IN FURNITURE
- 15A