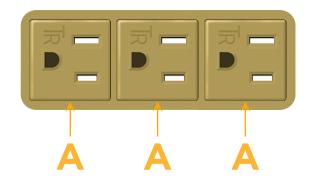

## Modules/Ports:

## A Tamper Resistant AC Receptacle

Distributed by

Mormax Company, Inc. 8 Westchester Plaza Elmsford, NY 10523

C 914-699-0101 sales@mormax.com  $\square$ mormax.com

WER DISTR

© 2024 Metro Light & Power, LLC. All rights reserved. US Patent No(s) 10,841,990; 10,847,959; other Patents Pending Metro Light & Power, LLC | 11 Smith St Englewood, NJ 07631 | T: 201-416-4160 | F: 208-979-4613 | info@metrolightandpower.com | www.metrolightandpower.com