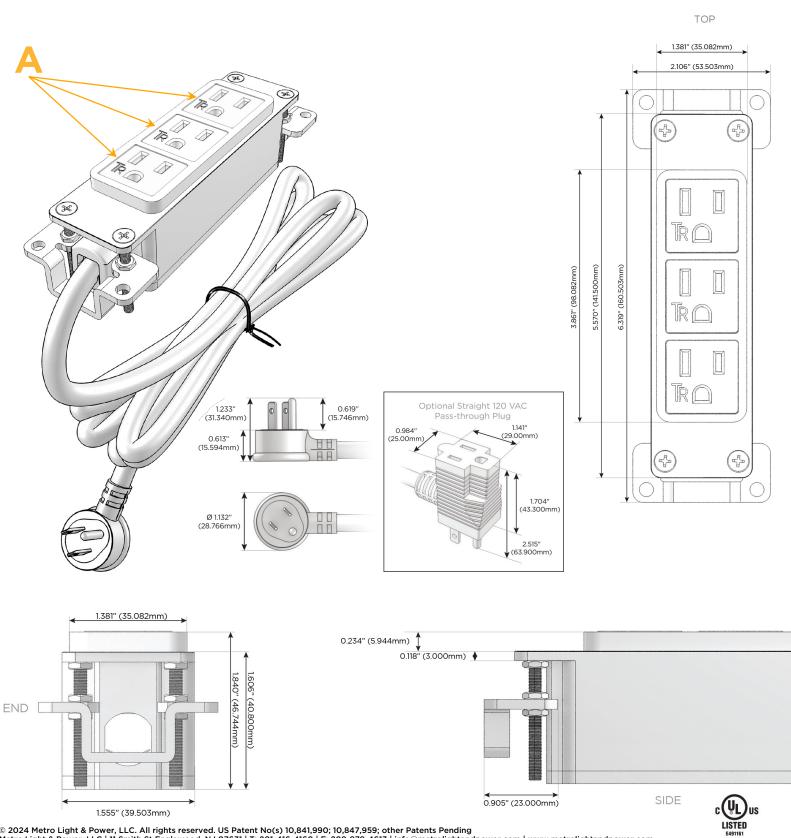

# AC POWER & DATA CONNECTIVITY SOLUTION

M-POWER-3TBR2-AAA-BR2AB

Specs:

## A Tamper Resistant AC Receptacle

Distributed by

Mormax Company, Inc. 8 Westchester Plaza Elmsford, NY 10523

C 914-699-0101 sales@mormax.com  $\square$ mormax.com

WER DISTR

© 2024 Metro Light & Power, LLC. All rights reserved. US Patent No(s) 10,841,990; 10,847,959; other Patents Pending Metro Light & Power, LLC | 11 Smith St Englewood, NJ 07631 | T: 201-416-4160 | F: 208-979-4613 | info@metrolightandpower.com | www.metrolightandpower.com