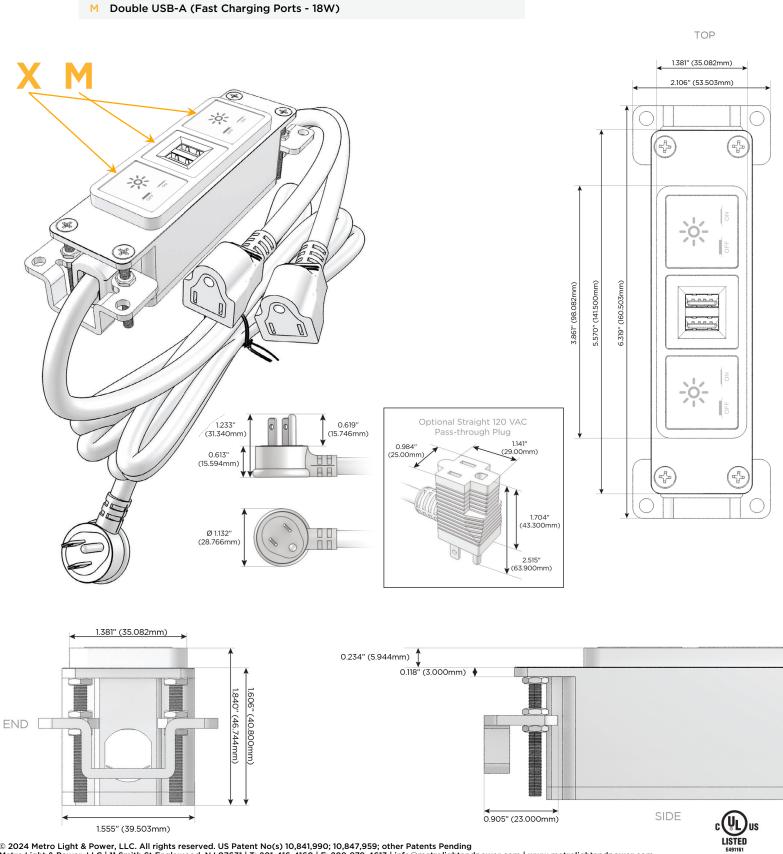

## Module/Port Options:

- A Tamper Resistant AC Receptacle
- E USB-A & USB-C (20W)
- M Double USB-A (Fast Charging Ports 18W)
- H HDMI
- 6 CAT 6
- 12 RJ 12
- X Switched AC
- Y 3-Way Switch (Low Voltage)
- V USB-C (45W High Speed Charging Port)
- S USB-C (25W High Speed Charging Port)
- R Switched AC (Rocker Switch)
- D Dimmer Switch

#### Plug:

Supplied with Low Profile Flat 45° Angle 120 VAC Plug

Optional Standard Straight 120 VAC Plug

Optional Straight 120 VAC Pass-through Plug

- CLEAN, COMPACT DESIGN
- STREAMLINED
- LOW PROFILE
- SIDE-EXITING CORDS
- PLUG & PLAY
- 6' AC CORD & PLUG (FLAT PLUG STANDARD)
- CUSTOMIZABLE CONFIGURATIONS AND FINISHES
- UL LISTED FOR MOUNTING IN FURNITURE
- 15A