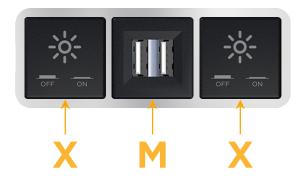

## Module/Port Options:

- A Tamper Resistant AC Receptacle
- E USB-A & USB-C (20W)
- M Double USB-A (Fast Charging Ports 18W)
- H HDMI
- 6 CAT 6
- 12 RJ 12
- X Switched AC
- Y 3-Way Switch (Low Voltage)
- V USB-C (45W High Speed Charging Port)
- S USB-C (25W High Speed Charging Port)
- R Switched AC (Rocker Switch)
- D Dimmer Switch

## AC POWER & DATA CONNECTIVITY SOLUTION

M-POWER-3T-XMX-SS8B

Specs:

Modules/Ports:

Switched AC

Distributed by

Mormax Company, Inc. 8 Westchester Plaza Elmsford, NY 10523

C 914-699-0101 sales@mormax.com  $\square$ mormax.com