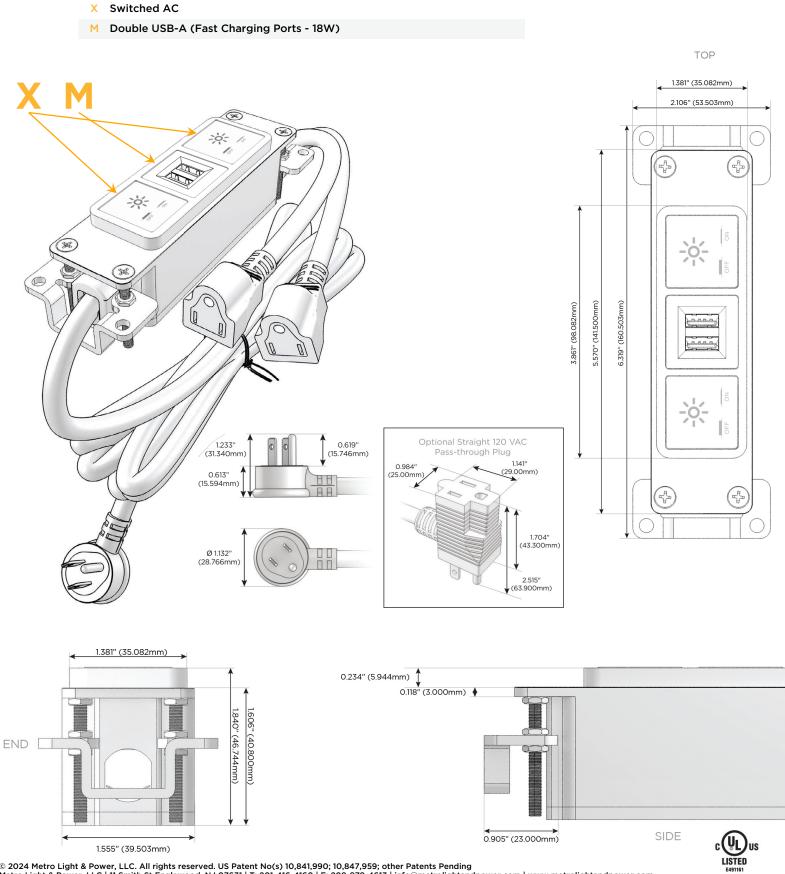

## Module/Port Options:

- A Tamper Resistant AC Receptacle
- E USB-A & USB-C (20W)
- M Double USB-A (Fast Charging Ports 18W)
- H HDMI
- 6 CAT 6
- 12 RJ 12
- X Switched AC
- Y 3-Way Switch (Low Voltage)
- V USB-C (45W High Speed Charging Port)
- S USB-C (25W High Speed Charging Port)
- R Switched AC (Rocker Switch)
- D Dimmer Switch

### Plug:

Supplied with Low Profile Flat 45° Angle 120 VAC Plug

Optional Standard Straight 120 VAC Plug

Optional Straight 120 VAC Pass-through Plug

- CLEAN, COMPACT DESIGN
- STREAMLINED
- LOW PROFILE
- SIDE-EXITING CORDS
- PLUG & PLAY
- 6' AC CORD & PLUG (FLAT PLUG STANDARD)
- CUSTOMIZABLE CONFIGURATIONS AND FINISHES
- UL LISTED FOR MOUNTING IN FURNITURE
- 15A