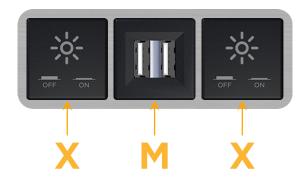

## Module/Port Options:

- A Tamper Resistant AC Receptacle
- E USB-A & USB-C (20W)
- M Double USB-A (Fast Charging Ports 18W)
- H HDMI
- 6 CAT 6
- 12 RJ 12
- X Switched AC
- Y 3-Way Switch (Low Voltage)
- V USB-C (45W High Speed Charging Port)
- S USB-C (25W High Speed Charging Port)
- R Switched AC (Rocker Switch)
- D Dimmer Switch