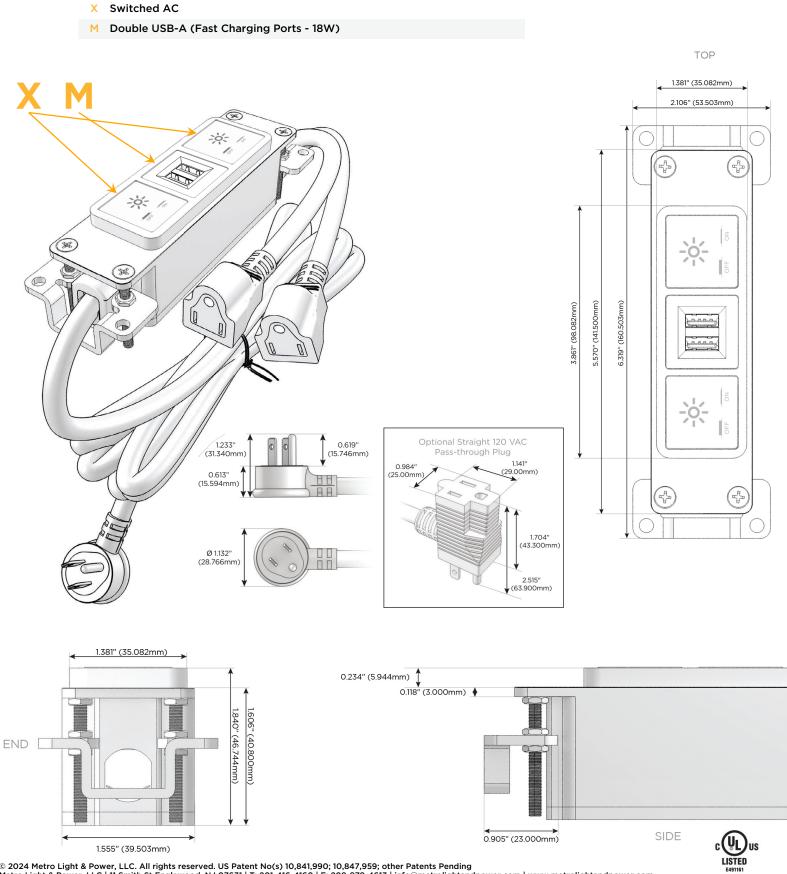

# Module/Port Options:

- **Tamper Resistant AC Receptacle** Α
- E USB-A & USB-C (20W)
- Μ Double USB-A (Fast Charging Ports - 18W)
- H. HDMI
- 6 CAT 6
- 12 RJ 12
- Switched AC X
- 3-Way Switch (Low Voltage) Y
- V USB-C (45W High Speed Charging Port)
- USB-C (25W High Speed Charging Port) S
- R Switched AC (Rocker Switch)
- D Dimmer Switch

### Plug:

Supplied with Low Profile Flat 45° Angle 120 VAC Plug

**Optional Standard Straight 120 VAC Plug** 

Optional Straight 120 VAC Pass-through Plug

- CLEAN, COMPACT DESIGN
- STREAMLINED
- LOW PROFILE
- SIDE-EXITING CORDS
- PLUG & PLAY
- 6' AC CORD & PLUG (FLAT PLUG STANDARD)
- CUSTOMIZABLE CONFIGURATIONS AND FINISHES
- UL LISTED FOR MOUNTING IN FURNITURE
- 15A

# AC POWER & DATA CONNECTIVITY SOLUTION

M-POWER-3T-XMX-SAB

Specs:

Modules/Ports:

Distributed by

Mormax Company, Inc. 8 Westchester Plaza Elmsford, NY 10523

C 914-699-0101 sales@mormax.com  $\square$ mormax.com