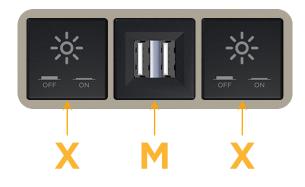

# Module/Port Options:

- **Tamper Resistant AC Receptacle** Α
- E USB-A & USB-C (20W)
- Μ Double USB-A (Fast Charging Ports - 18W)
- H. HDMI
- 6 CAT 6
- 12 RJ 12
- Switched AC X
- 3-Way Switch (Low Voltage) Y
- V USB-C (45W High Speed Charging Port)
- USB-C (25W High Speed Charging Port) S
- R Switched AC (Rocker Switch)
- D Dimmer Switch

# AC POWER & DATA CONNECTIVITY SOLUTION

M-POWER-3T-XMX-SAB

Specs:

Modules/Ports:

Distributed by

Mormax Company, Inc. 8 Westchester Plaza Elmsford, NY 10523

C 914-699-0101 sales@mormax.com  $\square$ mormax.com