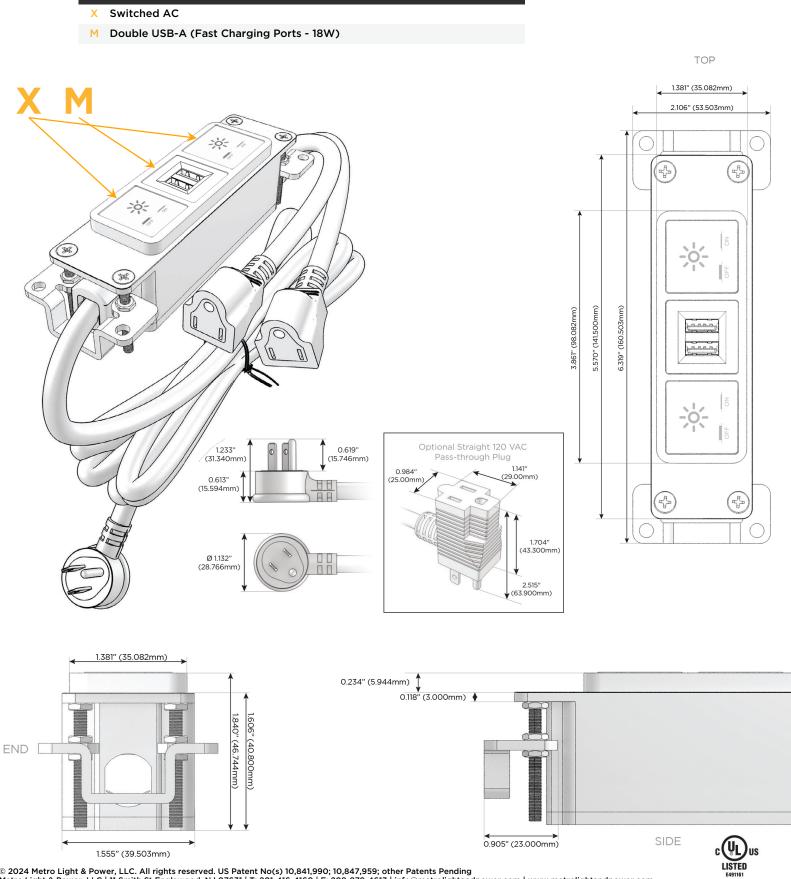

### Module/Port Options:

- A Tamper Resistant AC Receptacle
- E USB-A & USB-C (20W)
- M Double USB-A (Fast Charging Ports 18W)
- H HDMI
- 6 CAT 6
- 12 RJ 12
- X Switched AC
- Y 3-Way Switch (Low Voltage)
- V USB-C (45W High Speed Charging Port)
- S USB-C (25W High Speed Charging Port)
- R Switched AC (Rocker Switch)
- D Dimmer Switch

#### Plug:

Supplied with Low Profile Flat 45° Angle 120 VAC Plug

Optional Standard Straight 120 VAC Plug

Optional Straight 120 VAC Pass-through Plug

- CLEAN, COMPACT DESIGN
- STREAMLINED
- LOW PROFILE
- SIDE-EXITING CORDS
- PLUG & PLAY
- 6' AC CORD & PLUG (FLAT PLUG STANDARD)
- CUSTOMIZABLE CONFIGURATIONS AND FINISHES
- UL LISTED FOR MOUNTING IN FURNITURE
- 15A