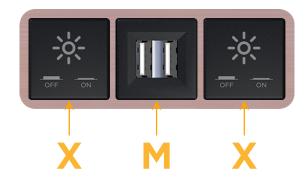

# Bezel Finish: CHA

Custom Finishes Available

CHAMPAGNE (ABS) M-POWER-3T-XMX-CHAB

### Module/Port Options:

- A Tamper Resistant AC Receptacle
- E USB-A & USB-C (20W)
- M Double USB-A (Fast Charging Ports 18W)
- H HDMI
- 6 CAT 6
- 12 RJ 12
- X Switched AC
- Y 3-Way Switch (Low Voltage)
- V USB-C (45W High Speed Charging Port)
- S USB-C (25W High Speed Charging Port)
- R Switched AC (Rocker Switch)
- D Dimmer Switch