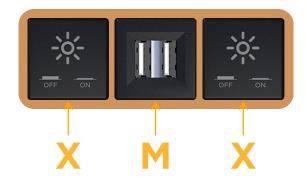

## Module/Port Options:

- A Tamper Resistant AC Receptacle
- E USB-A & USB-C (20W)
- M Double USB-A (Fast Charging Ports 18W)
- H HDMI
- 6 CAT 6
- 12 RJ 12
- X Switched AC
- Y 3-Way Switch (Low Voltage)
- V USB-C (45W High Speed Charging Port)
- S USB-C (25W High Speed Charging Port)
- R Switched AC (Rocker Switch)
- D Dimmer Switch

## AC POWER & DATA CONNECTIVITY SOLUTION

M-POWER-3T-XMX-CB

Specs:

Modules/Ports:

Distributed by

Mormax Company, Inc. 8 Westchester Plaza Elmsford, NY 10523

C 914-699-0101 sales@mormax.com  $\square$ mormax.com