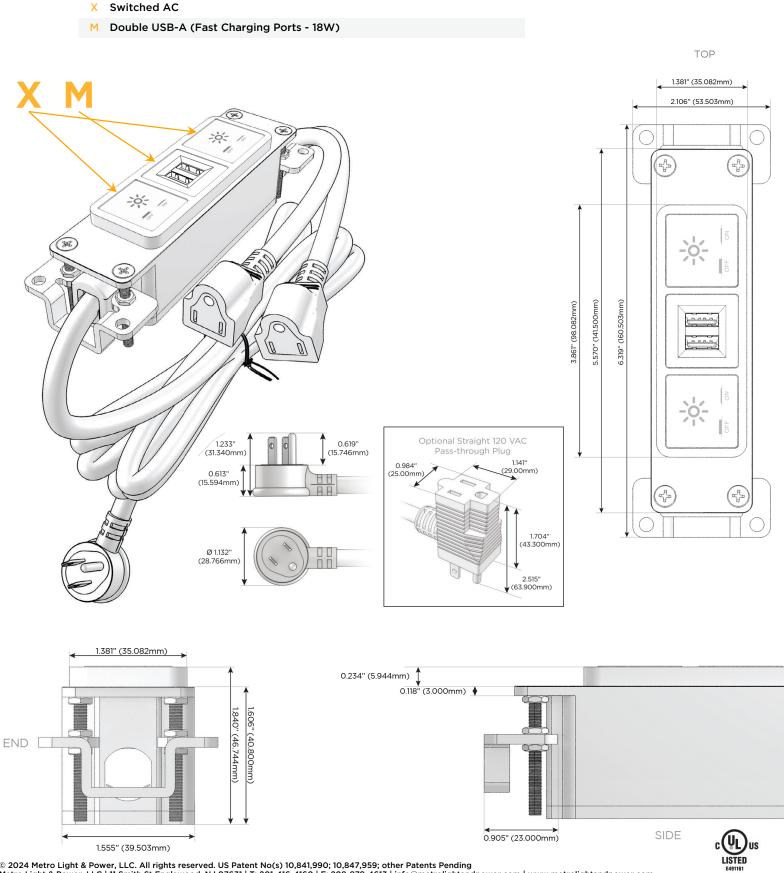

## Module/Port Options:

- A Tamper Resistant AC Receptacle
- E USB-A & USB-C (20W)
- M Double USB-A (Fast Charging Ports 18W)
- H HDMI
- 6 CAT 6
- 12 RJ 12
- X Switched AC
- Y 3-Way Switch (Low Voltage)
- V USB-C (45W High Speed Charging Port)
- S USB-C (25W High Speed Charging Port)
- R Switched AC (Rocker Switch)
- D Dimmer Switch

#### Plug:

Supplied with Low Profile Flat 45° Angle 120 VAC Plug

Optional Standard Straight 120 VAC Plug

Optional Straight 120 VAC Pass-through Plug

- CLEAN, COMPACT DESIGN
- STREAMLINED
- LOW PROFILE
- SIDE-EXITING CORDS
- PLUG & PLAY
- 6' AC CORD & PLUG (FLAT PLUG STANDARD)
- CUSTOMIZABLE CONFIGURATIONS AND FINISHES
- UL LISTED FOR MOUNTING IN FURNITURE
- 15A

## AC POWER & DATA CONNECTIVITY SOLUTION

M-POWER-3T-XMX-CB

Specs:

Modules/Ports:

Distributed by

Mormax Company, Inc. 8 Westchester Plaza Elmsford, NY 10523

C 914-699-0101 sales@mormax.com  $\square$ mormax.com