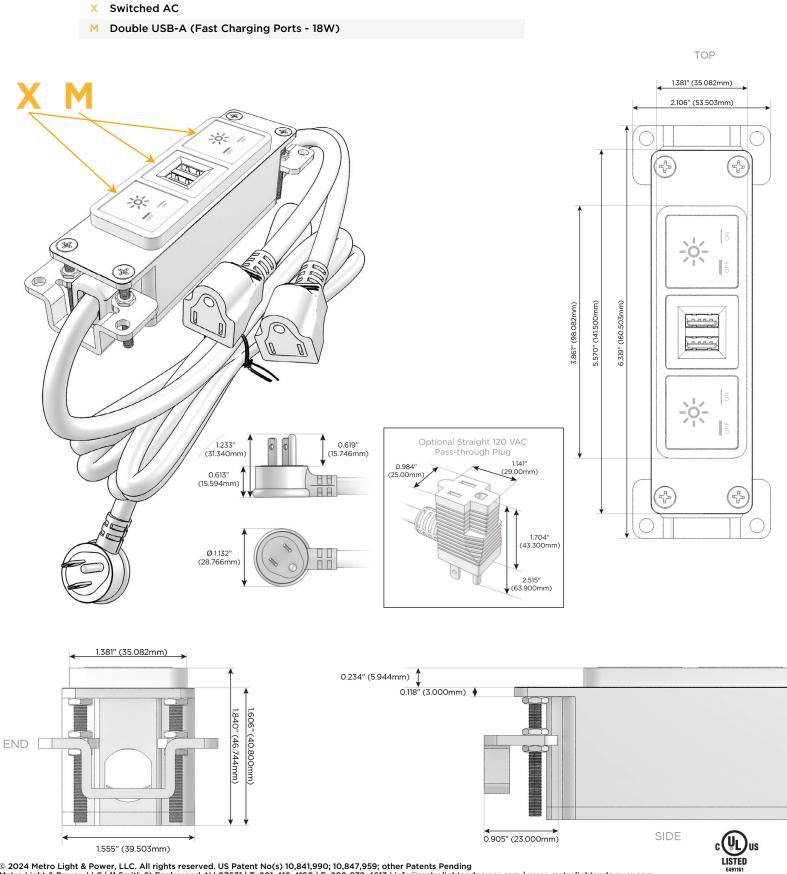

### Module/Port Options:

- A Tamper Resistant AC Receptacle
- E USB-A & USB-C (20W)
- M Double USB-A (Fast Charging Ports 18W)
- H HDMI
- 6 CAT 6
- 12 RJ 12
- X Switched AC
- Y 3-Way Switch (Low Voltage)
- V USB-C (45W High Speed Charging Port)
- S USB-C (25W High Speed Charging Port)
- R Switched AC (Rocker Switch)
- D Dimmer Switch

#### Plug:

Supplied with Low Profile Flat 45° Angle 120 VAC Plug

Optional Standard Straight 120 VAC Plug

Optional Straight 120 VAC Pass-through Plug

- CLEAN, COMPACT DESIGN
- STREAMLINED
- LOW PROFILE
- SIDE-EXITING CORDS
- PLUG & PLAY
- 6' AC CORD & PLUG (FLAT PLUG STANDARD)
- CUSTOMIZABLE CONFIGURATIONS AND FINISHES
- UL LISTED FOR MOUNTING IN FURNITURE
- 15A