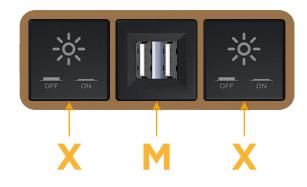

### Module/Port Options:

- A Tamper Resistant AC Receptacle
- E USB-A & USB-C (20W)
- M Double USB-A (Fast Charging Ports 18W)
- H HDMI
- 6 CAT 6
- 12 RJ 12
- X Switched AC
- Y 3-Way Switch (Low Voltage)
- V USB-C (45W High Speed Charging Port)
- S USB-C (25W High Speed Charging Port)
- R Switched AC (Rocker Switch)
- D Dimmer Switch