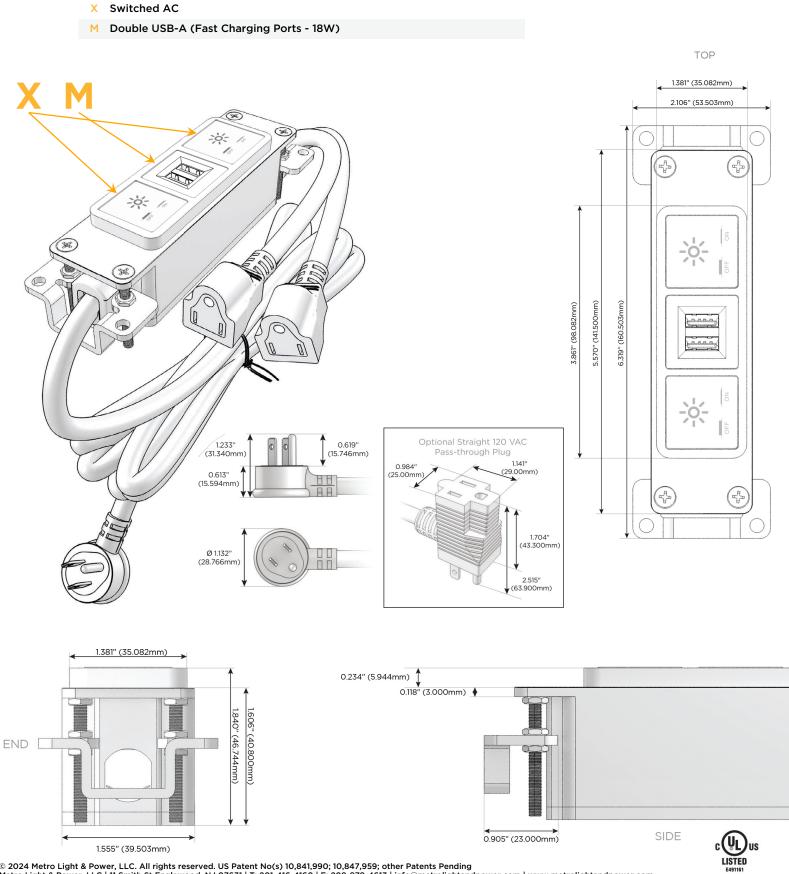

## Module/Port Options:

- A Tamper Resistant AC Receptacle
- E USB-A & USB-C (20W)
- M Double USB-A (Fast Charging Ports 18W)
- H HDMI
- 6 CAT 6
- 12 RJ 12
- X Switched AC
- Y 3-Way Switch (Low Voltage)
- V USB-C (45W High Speed Charging Port)
- S USB-C (25W High Speed Charging Port)
- R Switched AC (Rocker Switch)
- D Dimmer Switch

#### Plug:

Supplied with Low Profile Flat 45° Angle 120 VAC Plug

Optional Standard Straight 120 VAC Plug

Optional Straight 120 VAC Pass-through Plug

- CLEAN, COMPACT DESIGN
- STREAMLINED
- LOW PROFILE
- SIDE-EXITING CORDS
- PLUG & PLAY
- 6' AC CORD & PLUG (FLAT PLUG STANDARD)
- CUSTOMIZABLE CONFIGURATIONS AND FINISHES
- UL LISTED FOR MOUNTING IN FURNITURE
- 15A