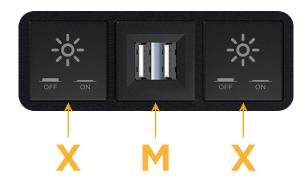

## Module/Port Options:

- A Tamper Resistant AC Receptacle
- E USB-A & USB-C (20W)
- M Double USB-A (Fast Charging Ports 18W)
- H HDMI
- 6 CAT 6
- 12 RJ 12
- X Switched AC
- Y 3-Way Switch (Low Voltage)
- V USB-C (45W High Speed Charging Port)
- S USB-C (25W High Speed Charging Port)
- R Switched AC (Rocker Switch)
- D Dimmer Switch