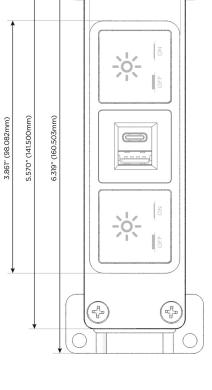

# Modules/Ports:

USB-A & USB-C (20W)

Switched AC

TOP 1.381" (35.082mm) 2.106" (53.503mm) -,0;-

0.619" (15.746mm)

1.233'

(15.594mm)

Ø 1.132" (28.766mm)