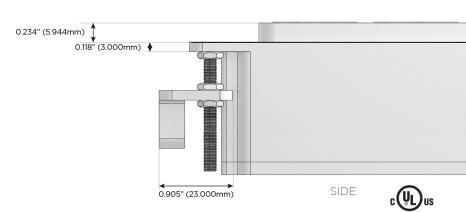

### AC POWER & DATA CONNECTIVITY SOLUTION

M-POWER-3T-XEX-BZAB

Specs:

Distributed by MORMAX

Mormax Company, Inc.

8 Westchester Plaza

Elmsford, NY 10523

914-699-0101

# Modules/Ports:

USB-A & USB-C (20W)

Switched AC

TOP 1.381" (35.082mm) 2.106" (53.503mm) -,0;-

0.619" (15.746mm)

1.233'

(15.594mm)

Ø 1.132" (28.766mm)