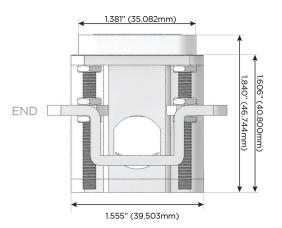

### AC POWER & DATA CONNECTIVITY SOLUTION

M-POWER-3T-XEX-BZAB

Specs:

Distributed by MORMAX

Mormax Company, Inc.

8 Westchester Plaza

Elmsford, NY 10523

914-699-0101

# Modules/Ports:

USB-A & USB-C (20W)

Switched AC

TOP 1.381" (35.082mm) 2.106" (53.503mm) -,0;-

0.619" (15.746mm)

1.233'

(15.594mm)

Ø 1.132" (28.766mm)