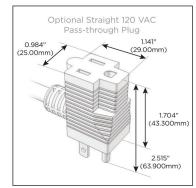

#### Plug:

Supplied with Low Profile Flat 45° Angle 120 VAC Plug

Optional Standard Straight 120 VAC Plug

Optional Straight 120 VAC Pass-through Plug

- CLEAN, COMPACT DESIGN
- **STREAMLINED**
- **LOW PROFILE**
- SIDE-EXITING CORDS
- **PLUG & PLAY**
- 6' AC CORD & PLUG (FLAT PLUG STANDARD)
- **CUSTOMIZABLE CONFIGURATIONS AND FINISHES**
- **UL LISTED FOR MOUNTING IN FURNITURE**
- 15A