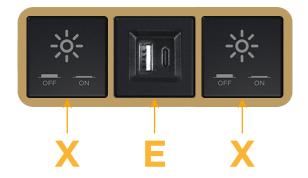

## **Module/Port Options:**

- **Tamper Resistant AC Receptacle**
- USB-A & USB-C (20W)
- Double USB-A (Fast Charging Ports 18W)
- **HDMI**
- CAT 6
- **RJ 12**
- Switched AC
- 3-Way Switch (Low Voltage)
- V USB-C (45W High Speed Charging Port)
- USB-C (25W High Speed Charging Port)
- R Switched AC (Rocker Switch)
- D Dimmer Switch

# Modules/Ports:

USB-A & USB-C (20W)

Switched AC

TOP 1.381" (35.082mm) 2.106" (53.503mm) -,0;-

0.619" (15.746mm)

1.233'

(15.594mm)

Ø 1.132" (28.766mm)