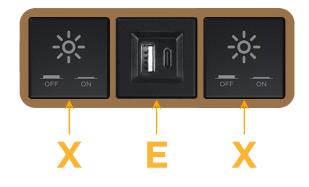

#### Module/Port Options:

- A Tamper Resistant AC Receptacle
- E USB-A & USB-C (20W)
- M Double USB-A (Fast Charging Ports 18W)
- H HDMI
- 6 CAT 6
- 12 RJ 12
- X Switched AC
- Y 3-Way Switch (Low Voltage)
- V USB-C (45W High Speed Charging Port)
- S USB-C (25W High Speed Charging Port)
- R Switched AC (Rocker Switch)
- D Dimmer Switch