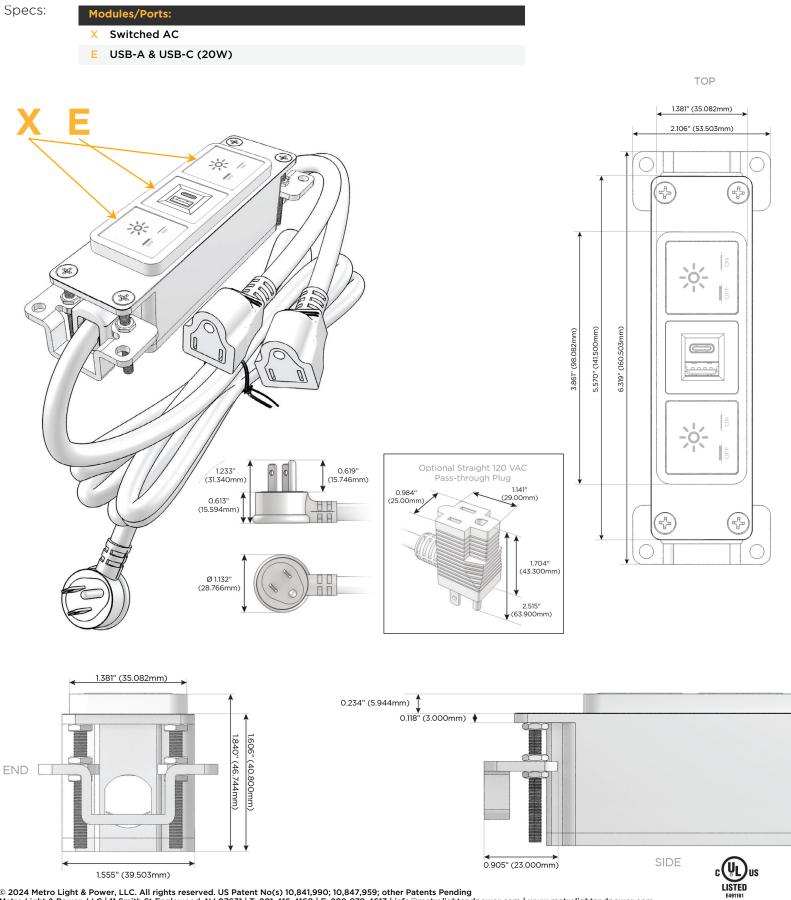

#### Module/Port Options:

- A Tamper Resistant AC Receptacle
- E USB-A & USB-C (20W)
- M Double USB-A (Fast Charging Ports 18W)
- H HDMI
- 6 CAT 6
- 12 RJ 12
- X Switched AC
- Y 3-Way Switch (Low Voltage)
- V USB-C (45W High Speed Charging Port)
- S USB-C (25W High Speed Charging Port)
- R Switched AC (Rocker Switch)
- D Dimmer Switch

#### Plug:

Supplied with Low Profile Flat 45° Angle 120 VAC Plug

Optional Standard Straight 120 VAC Plug

Optional Straight 120 VAC Pass-through Plug

- CLEAN, COMPACT DESIGN
- STREAMLINED
- LOW PROFILE
- SIDE-EXITING CORDS
- PLUG & PLAY
- 6' AC CORD & PLUG (FLAT PLUG STANDARD)
- CUSTOMIZABLE CONFIGURATIONS AND FINISHES
- UL LISTED FOR MOUNTING IN FURNITURE
- 15A