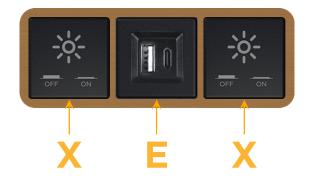

#### Module/Port Options:

- A Tamper Resistant AC Receptacle
- E USB-A & USB-C (20W)
- M Double USB-A (Fast Charging Ports 18W)
- H HDMI
- 6 CAT 6
- 12 RJ 12
- X Switched AC
- Y 3-Way Switch (Low Voltage)
- V USB-C (45W High Speed Charging Port)
- S USB-C (25W High Speed Charging Port)
- R Switched AC (Rocker Switch)
- D Dimmer Switch