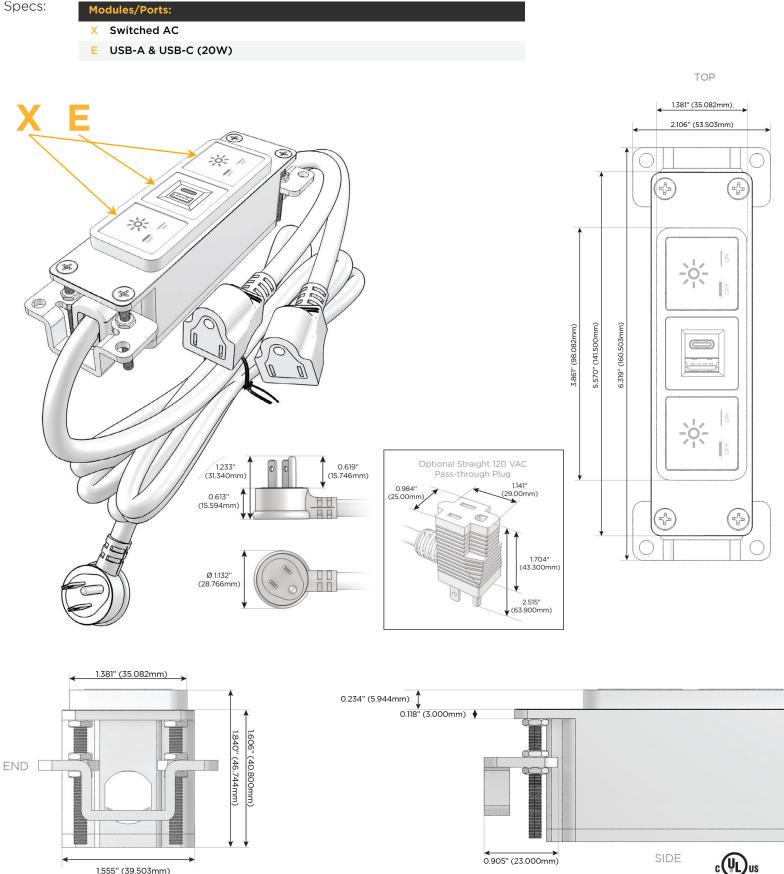

### Bezel Finish: SOLID BRONZE BRUSHED

Custom Finishes Available

M-POWER-3T-XEX-BZ4B

#### Module/Port Options:

- A Tamper Resistant AC Receptacle
- E USB-A & USB-C (20W)
- M Double USB-A (Fast Charging Ports 18W)
- H HDMI
- 6 CAT 6
- 12 RJ 12
- X Switched AC
- Y 3-Way Switch (Low Voltage)
- V USB-C (45W High Speed Charging Port)
- S USB-C (25W High Speed Charging Port)
- R Switched AC (Rocker Switch)
- D Dimmer Switch

#### Plug:

Supplied with Low Profile Flat 45° Angle 120 VAC Plug

**Optional Standard Straight 120 VAC Plug** 

Optional Straight 120 VAC Pass-through Plug

- CLEAN, COMPACT DESIGN
- STREAMLINED
- LOW PROFILE
- SIDE-EXITING CORDS
- PLUG & PLAY
- 6' AC CORD & PLUG (FLAT PLUG STANDARD)
- CUSTOMIZABLE CONFIGURATIONS AND FINISHES
- UL LISTED FOR MOUNTING IN FURNITURE
- 15A

## AC POWER & DATA CONNECTIVITY SOLUTION

M-POWER-3T-XEX-BZ4B

Distributed by

Mormax Company, Inc. 8 Westchester Plaza Elmsford, NY 10523

© 2024 Metro Light & Power, LLC. All rights reserved. US Patent No(s) 10,841,990; 10,847,959; other Patents Pending Metro Light & Power, LLC | 11 Smith St Englewood, NJ 07631 | T: 201-416-4160 | F: 208-979-4613 | info@metrolightandpower.com | www.metrolightandpower.com LISTED E491161