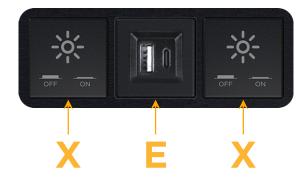

## Module/Port Options:

- **Tamper Resistant AC Receptacle** Α
- USB-A & USB-C (20W) E
- Μ Double USB-A (Fast Charging Ports - 18W)
- н HDMI
- 6 CAT 6
- 12 RJ 12
- Switched AC X
- 3-Way Switch (Low Voltage) Y
- USB-C (45W High Speed Charging Port) V
- USB-C (25W High Speed Charging Port) S
- Switched AC (Rocker Switch) R
- D Dimmer Switch