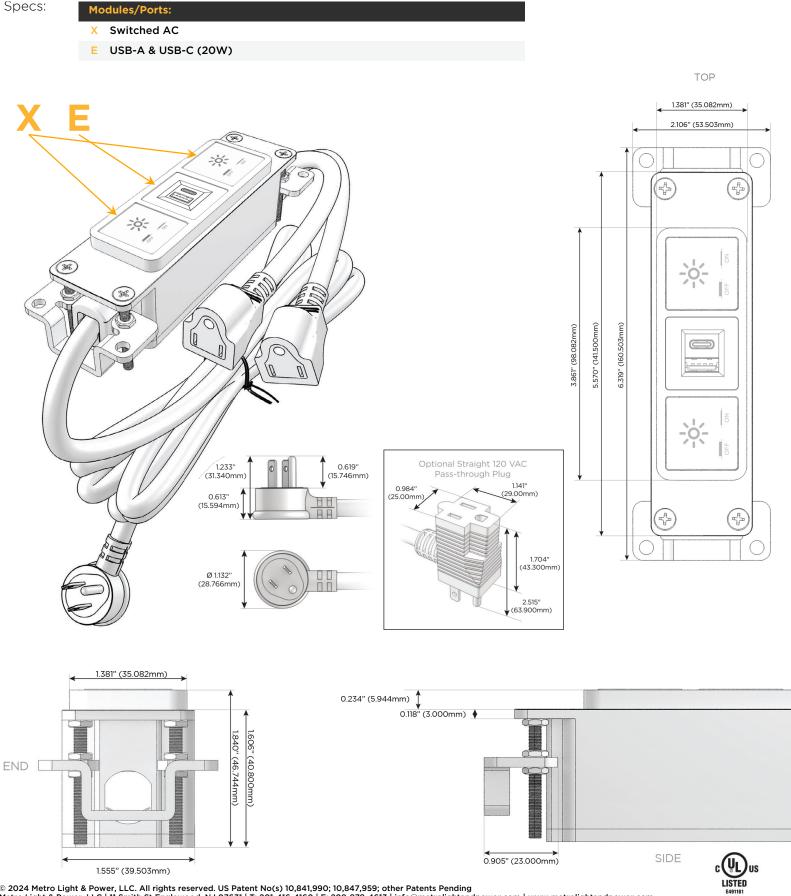

## Module/Port Options:

- **Tamper Resistant AC Receptacle** Α
- USB-A & USB-C (20W) E
- Μ Double USB-A (Fast Charging Ports - 18W)
- н HDMI
- 6 CAT 6
- 12 RJ 12
- Switched AC X
- 3-Way Switch (Low Voltage) Y
- USB-C (45W High Speed Charging Port) V
- USB-C (25W High Speed Charging Port) S
- Switched AC (Rocker Switch) R
- D Dimmer Switch

#### Plug:

Supplied with Low Profile Flat 45° Angle 120 VAC Plug

**Optional Standard Straight 120 VAC Plug** 

Optional Straight 120 VAC Pass-through Plug

- CLEAN, COMPACT DESIGN
- STREAMLINED
- LOW PROFILE
- SIDE-EXITING CORDS
- **PLUG & PLAY**
- 6' AC CORD & PLUG (FLAT PLUG STANDARD)
- CUSTOMIZABLE CONFIGURATIONS AND FINISHES
- UL LISTED FOR MOUNTING IN FURNITURE
- 15A