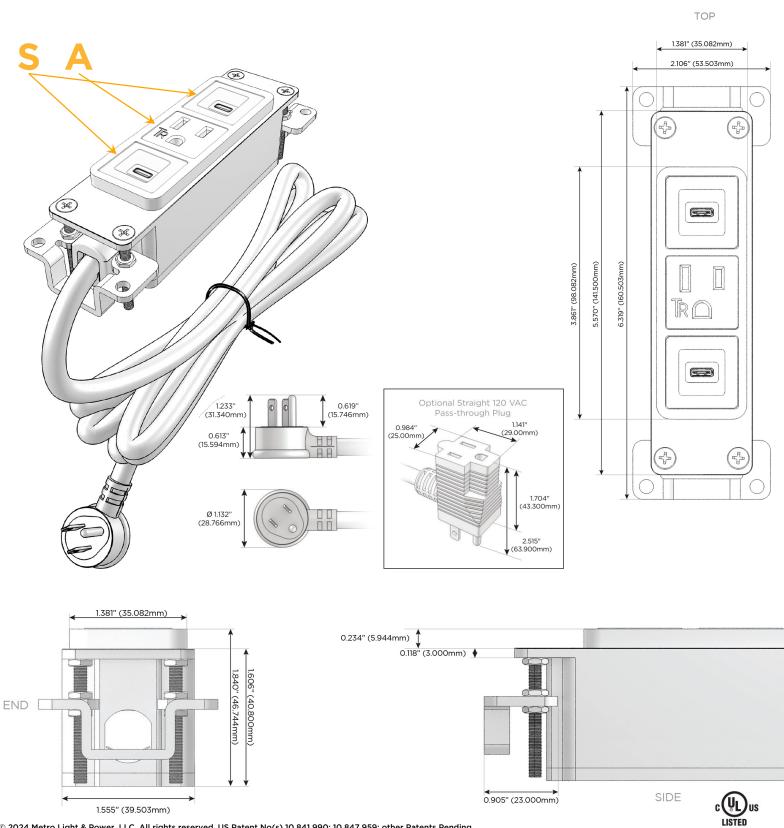

#### Plug:

Supplied with Low Profile Flat 45° Angle 120 VAC Plug

Optional Standard Straight 120 VAC Plug

Optional Straight 120 VAC Pass-through Plug

- CLEAN, COMPACT DESIGN
- STREAMLINED
- LOW PROFILE
- SIDE-EXITING CORDS
- PLUG & PLAY
- 6' AC CORD & PLUG (FLAT PLUG STANDARD)
- CUSTOMIZABLE CONFIGURATIONS AND FINISHES
- UL LISTED FOR MOUNTING IN FURNITURE
- 15A

# Modules/Ports:

- S USB-C (25W High Speed Charging Port)
- A Tamper Resistant AC Receptacle

Distributed by

Mormax Company, Inc. 8 Westchester Plaza Elmsford, NY 10523

E491161

© 2024 Metro Light & Power, LLC. All rights reserved. US Patent No(s) 10,841,990; 10,847,959; other Patents Pending Metro Light & Power, LLC | 11 Smith St Englewood, NJ 07631 | T: 201-416-4160 | F: 208-979-4613 | info@metrolightandpower.com | www.metrolightandpower.com