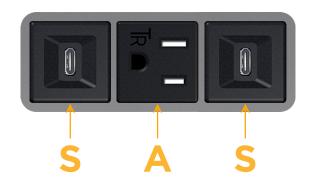

# Modules/Ports:

- S USB-C (25W High Speed Charging Port)
- A Tamper Resistant AC Receptacle

Distributed by

Mormax Company, Inc. 8 Westchester Plaza Elmsford, NY 10523

E491161

© 2024 Metro Light & Power, LLC. All rights reserved. US Patent No(s) 10,841,990; 10,847,959; other Patents Pending Metro Light & Power, LLC | 11 Smith St Englewood, NJ 07631 | T: 201-416-4160 | F: 208-979-4613 | info@metrolightandpower.com | www.metrolightandpower.com