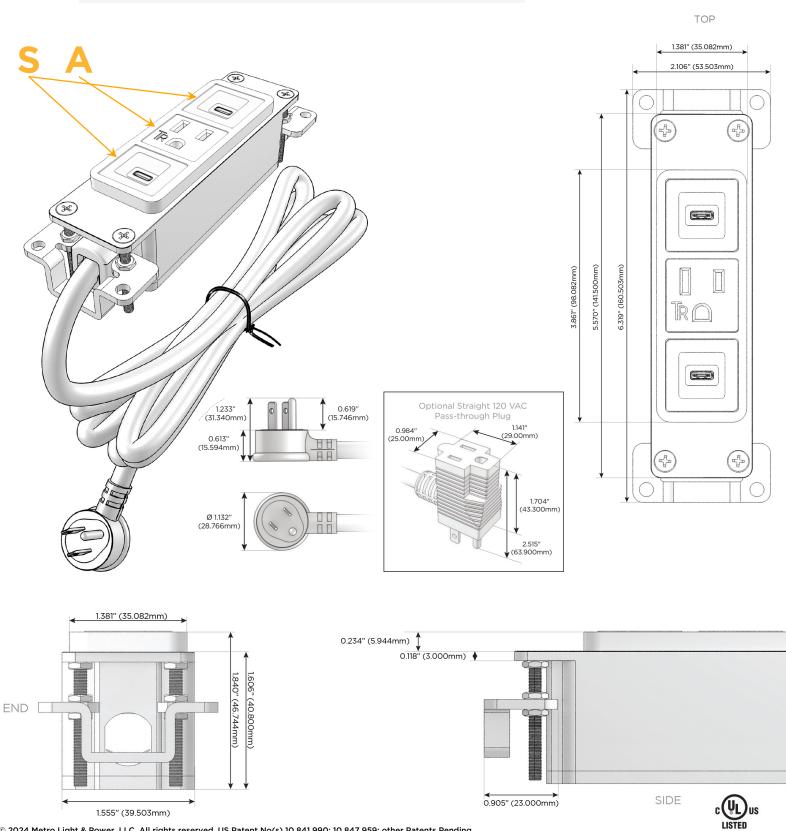

#### Plug:

Supplied with Low Profile Flat 45° Angle 120 VAC Plug

Optional Standard Straight 120 VAC Plug

Optional Straight 120 VAC Pass-through Plug

- CLEAN, COMPACT DESIGN
- STREAMLINED
- LOW PROFILE
- SIDE-EXITING CORDS
- PLUG & PLAY
- 6' AC CORD & PLUG (FLAT PLUG STANDARD)
- CUSTOMIZABLE CONFIGURATIONS AND FINISHES
- UL LISTED FOR MOUNTING IN FURNITURE
- 15A

# AC POWER & DATA CONNECTIVITY SOLUTION

M-POWER-3T-SAS-CUAB

Specs:

## Modules/Ports:

- S USB-C (25W High Speed Charging Port)
- A Tamper Resistant AC Receptacle

Distributed by

Mormax Company, Inc. 8 Westchester Plaza Elmsford, NY 10523

E491161

© 2024 Metro Light & Power, LLC. All rights reserved. US Patent No(s) 10,841,990; 10,847,959; other Patents Pending Metro Light & Power, LLC | 11 Smith St Englewood, NJ 07631 | T: 201-416-4160 | F: 208-979-4613 | info@metrolightandpower.com | www.metrolightandpower.com