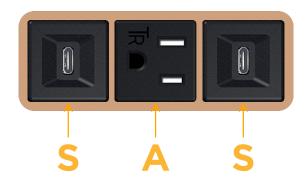

## Modules/Ports:

- S USB-C (25W High Speed Charging Port)
- A Tamper Resistant AC Receptacle

Distributed by

Mormax Company, Inc. 8 Westchester Plaza Elmsford, NY 10523

E491161

© 2024 Metro Light & Power, LLC. All rights reserved. US Patent No(s) 10,841,990; 10,847,959; other Patents Pending Metro Light & Power, LLC | 11 Smith St Englewood, NJ 07631 | T: 201-416-4160 | F: 208-979-4613 | info@metrolightandpower.com | www.metrolightandpower.com