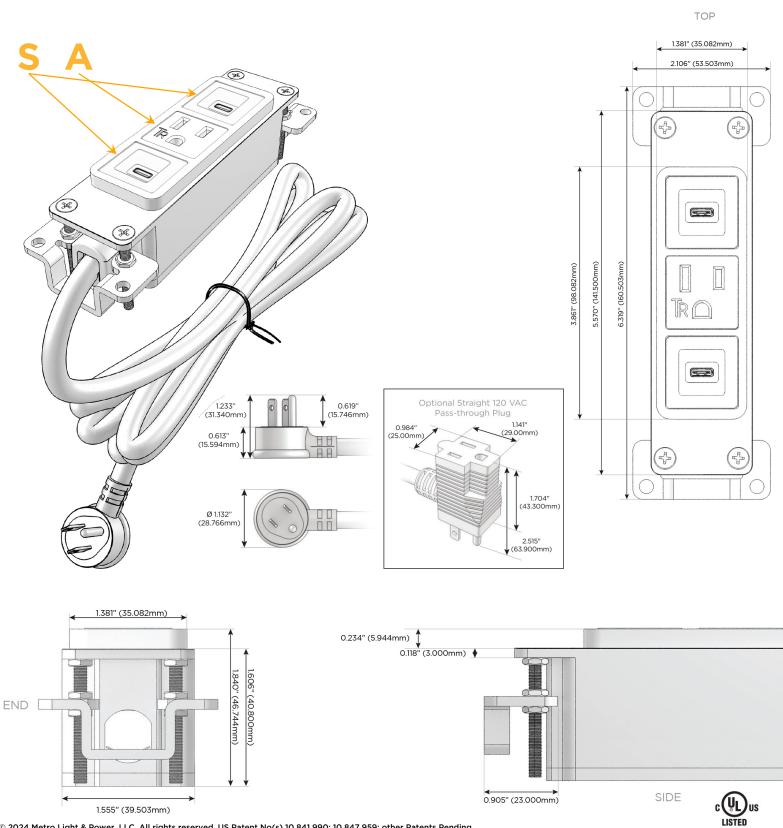

#### Plug:

Supplied with Low Profile Flat 45° Angle 120 VAC Plug

Optional Standard Straight 120 VAC Plug

Optional Straight 120 VAC Pass-through Plug

- CLEAN, COMPACT DESIGN
- STREAMLINED
- LOW PROFILE
- SIDE-EXITING CORDS
- PLUG & PLAY
- 6' AC CORD & PLUG (FLAT PLUG STANDARD)
- CUSTOMIZABLE CONFIGURATIONS AND FINISHES
- UL LISTED FOR MOUNTING IN FURNITURE
- 15A

## Modules/Ports:

- S USB-C (25W High Speed Charging Port)
- A Tamper Resistant AC Receptacle

Distributed by

Mormax Company, Inc. 8 Westchester Plaza Elmsford, NY 10523

E491161

© 2024 Metro Light & Power, LLC. All rights reserved. US Patent No(s) 10,841,990; 10,847,959; other Patents Pending Metro Light & Power, LLC | 11 Smith St Englewood, NJ 07631 | T: 201-416-4160 | F: 208-979-4613 | info@metrolightandpower.com | www.metrolightandpower.com