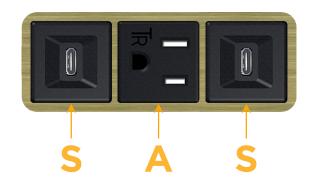

## Modules/Ports:

- S USB-C (25W High Speed Charging Port)
- A Tamper Resistant AC Receptacle

Distributed by

Mormax Company, Inc. 8 Westchester Plaza Elmsford, NY 10523

E491161

© 2024 Metro Light & Power, LLC. All rights reserved. US Patent No(s) 10,841,990; 10,847,959; other Patents Pending Metro Light & Power, LLC | 11 Smith St Englewood, NJ 07631 | T: 201-416-4160 | F: 208-979-4613 | info@metrolightandpower.com | www.metrolightandpower.com