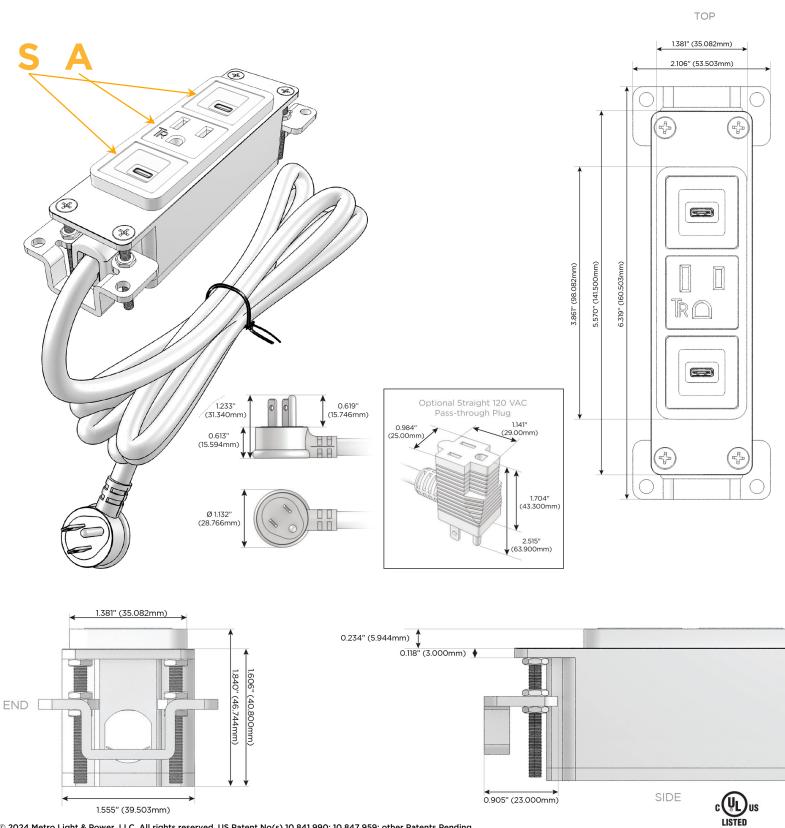

#### Plug:

Supplied with Low Profile Flat 45° Angle 120 VAC Plug

**Optional Standard Straight 120 VAC Plug** 

Optional Straight 120 VAC Pass-through Plug

- CLEAN, COMPACT DESIGN
- STREAMLINED
- LOW PROFILE
- SIDE-EXITING CORDS
- PLUG & PLAY
- 6' AC CORD & PLUG (FLAT PLUG STANDARD)
- CUSTOMIZABLE CONFIGURATIONS AND FINISHES
- UL LISTED FOR MOUNTING IN FURNITURE
- 15A

# Modules/Ports:

- S USB-C (25W High Speed Charging Port)
- A Tamper Resistant AC Receptacle

Distributed by

Mormax Company, Inc. 8 Westchester Plaza Elmsford, NY 10523

E491161

© 2024 Metro Light & Power, LLC. All rights reserved. US Patent No(s) 10,841,990; 10,847,959; other Patents Pending Metro Light & Power, LLC | 11 Smith St Englewood, NJ 07631 | T: 201-416-4160 | F: 208-979-4613 | info@metrolightandpower.com | www.metrolightandpower.com