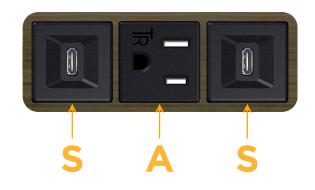

## AC POWER & DATA CONNECTIVITY SOLUTION

M-POWER-3T-SAS-APAB

Specs:

# Modules/Ports:

- S USB-C (25W High Speed Charging Port)
- A Tamper Resistant AC Receptacle

Distributed by

Mormax Company, Inc. 8 Westchester Plaza Elmsford, NY 10523

E491161

© 2024 Metro Light & Power, LLC. All rights reserved. US Patent No(s) 10,841,990; 10,847,959; other Patents Pending Metro Light & Power, LLC | 11 Smith St Englewood, NJ 07631 | T: 201-416-4160 | F: 208-979-4613 | info@metrolightandpower.com | www.metrolightandpower.com