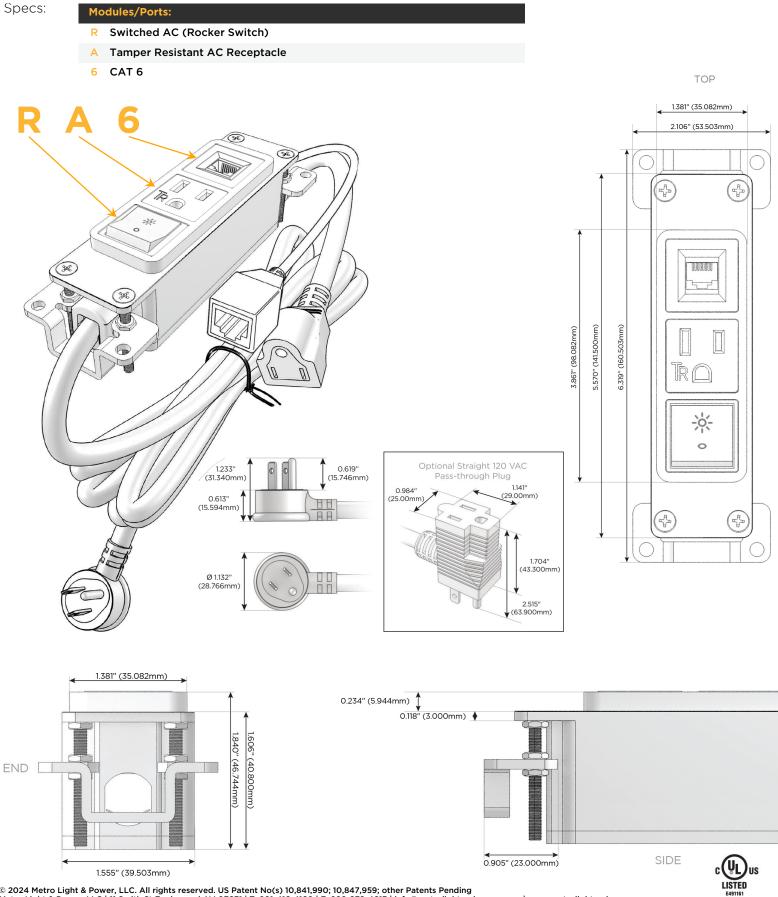

# Module/Port Options:

- **Tamper Resistant AC Receptacle** Α
- E USB-A & USB-C (20W)
- Μ Double USB-A (Fast Charging Ports - 18W)
- H. HDMI
- 6 CAT 6
- 12 RJ 12
- Switched AC X
- 3-Way Switch (Low Voltage) Y
- V USB-C (45W High Speed Charging Port)
- USB-C (25W High Speed Charging Port)
- R Switched AC (Rocker Switch)
- D Dimmer Switch

### Plug:

Supplied with Low Profile Flat 45° Angle 120 VAC Plug

**Optional Standard Straight 120 VAC Plug** 

Optional Straight 120 VAC Pass-through Plug

- CLEAN, COMPACT DESIGN
- STREAMLINED
- LOW PROFILE
- SIDE-EXITING CORDS
- PLUG & PLAY
- 6' AC CORD & PLUG (FLAT PLUG STANDARD)
- CUSTOMIZABLE CONFIGURATIONS AND FINISHES
- UL LISTED FOR MOUNTING IN FURNITURE
- 15A

# AC POWER & DATA CONNECTIVITY SOLUTION

M-POWER-3T-RA6-WB

Mormax Company, Inc. 8 Westchester Plaza Elmsford, NY 10523

C 914-699-0101 sales@mormax.com  $\square$ mormax.com

WER DISTR

© 2024 Metro Light & Power, LLC. All rights reserved. US Patent No(s) 10,841,990; 10,847,959; other Patents Pending Metro Light & Power, LLC | 11 Smith St Englewood, NJ 07631 | T: 201-416-4160 | F: 208-979-4613 | info@metrolightandpower.com | www.metrolightandpower.com