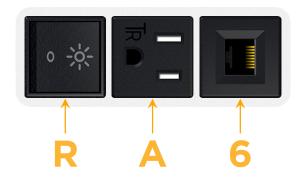

# Module/Port Options:

- **Tamper Resistant AC Receptacle** Α
- E USB-A & USB-C (20W)
- Μ Double USB-A (Fast Charging Ports - 18W)
- H. HDMI
- 6 CAT 6
- 12 RJ 12
- Switched AC X
- 3-Way Switch (Low Voltage) Y
- V USB-C (45W High Speed Charging Port)
- USB-C (25W High Speed Charging Port)
- R Switched AC (Rocker Switch)
- D Dimmer Switch