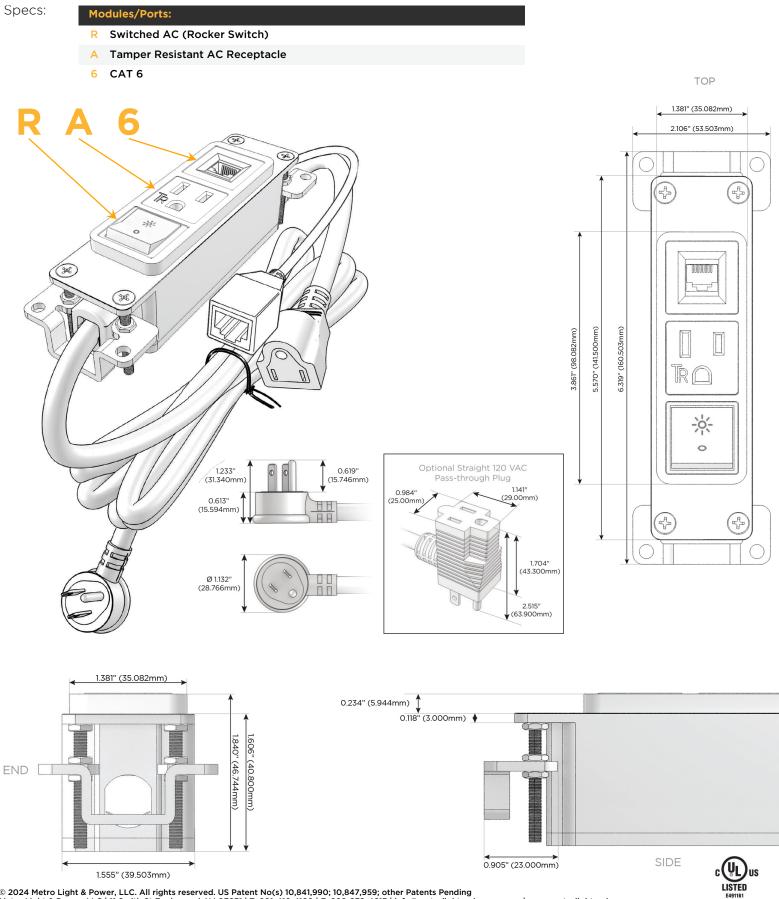

### Module/Port Options:

- A Tamper Resistant AC Receptacle
- E USB-A & USB-C (20W)
- M Double USB-A (Fast Charging Ports 18W)
- H HDMI
- 6 CAT 6
- 12 RJ 12
- X Switched AC
- Y 3-Way Switch (Low Voltage)
- V USB-C (45W High Speed Charging Port)
- S USB-C (25W High Speed Charging Port)
- R Switched AC (Rocker Switch)
- D Dimmer Switch

### Plug:

Supplied with Low Profile Flat 45° Angle 120 VAC Plug

Optional Standard Straight 120 VAC Plug

Optional Straight 120 VAC Pass-through Plug

- CLEAN, COMPACT DESIGN
- STREAMLINED
- LOW PROFILE
- SIDE-EXITING CORDS
- PLUG & PLAY
- 6' AC CORD & PLUG (FLAT PLUG STANDARD)
- CUSTOMIZABLE CONFIGURATIONS AND FINISHES
- UL LISTED FOR MOUNTING IN FURNITURE
- 15A