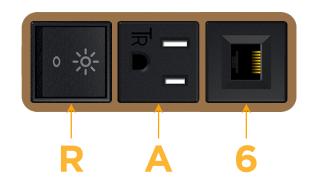

### Module/Port Options:

- A Tamper Resistant AC Receptacle
- E USB-A & USB-C (20W)
- M Double USB-A (Fast Charging Ports 18W)
- H HDMI
- 6 CAT 6
- 12 RJ 12
- X Switched AC
- Y 3-Way Switch (Low Voltage)
- V USB-C (45W High Speed Charging Port)
- S USB-C (25W High Speed Charging Port)
- R Switched AC (Rocker Switch)
- D Dimmer Switch