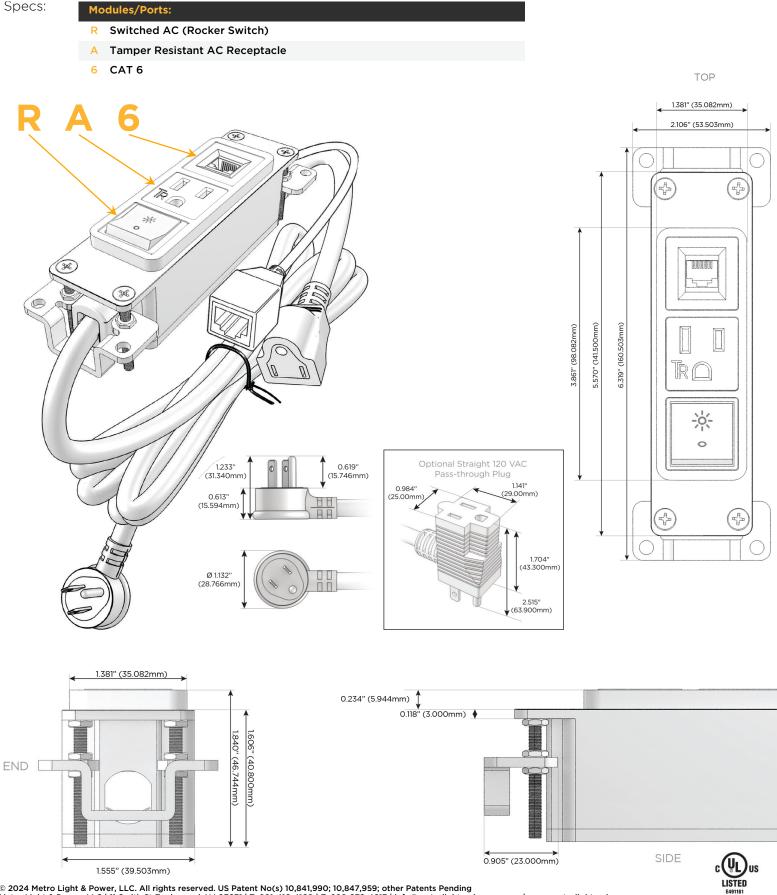

### Module/Port Options:

- **Tamper Resistant AC Receptacle** Α
- E USB-A & USB-C (20W)
- Μ Double USB-A (Fast Charging Ports - 18W)
- H. HDMI
- 6 CAT 6
- 12 RJ 12
- Switched AC X
- 3-Way Switch (Low Voltage) Y
- V USB-C (45W High Speed Charging Port)
- USB-C (25W High Speed Charging Port)
- R Switched AC (Rocker Switch)
- D Dimmer Switch

#### Plug:

Supplied with Low Profile Flat 45° Angle 120 VAC Plug

**Optional Standard Straight 120 VAC Plug** 

Optional Straight 120 VAC Pass-through Plug

- CLEAN, COMPACT DESIGN
- STREAMLINED
- LOW PROFILE
- SIDE-EXITING CORDS
- PLUG & PLAY
- 6' AC CORD & PLUG (FLAT PLUG STANDARD)
- CUSTOMIZABLE CONFIGURATIONS AND FINISHES
- UL LISTED FOR MOUNTING IN FURNITURE
- 15A