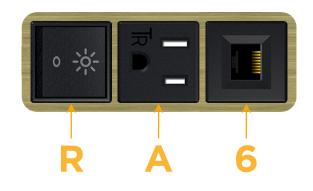

### Module/Port Options:

- **Tamper Resistant AC Receptacle** Α
- E USB-A & USB-C (20W)
- Μ Double USB-A (Fast Charging Ports - 18W)
- H. HDMI
- 6 CAT 6
- 12 RJ 12
- Switched AC X
- 3-Way Switch (Low Voltage) Y
- V USB-C (45W High Speed Charging Port)
- USB-C (25W High Speed Charging Port)
- R Switched AC (Rocker Switch)
- D Dimmer Switch