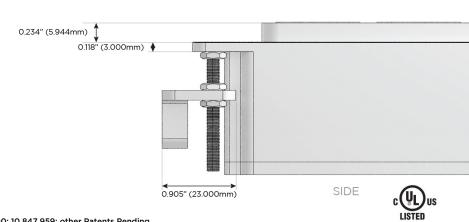

(Rocker Switch)
- D Dimmer Switch

## Plug:

Supplied with Low Profile Flat 45° Angle 120 VAC Plug

Optional Standard Straight 120 VAC Plug

Optional Straight 120 VAC Pass-through Plug

- CLEAN, COMPACT DESIGN
- **STREAMLINED**
- **LOW PROFILE**
- SIDE-EXITING CORDS
- **PLUG & PLAY**
- 6' AC CORD & PLUG (FLAT PLUG STANDARD)
- **CUSTOMIZABLE CONFIGURATIONS AND FINISHES**
- **UL LISTED FOR MOUNTING IN FURNITURE**
- 15A





### AC POWER & DATA CONNECTIVITY SOLUTION

M-POWER-3T-MSR-SS4B

MORMAX

Mormax Company, Inc.

Distributed by

<u>&</u>

914-699-0101

mormax.com

 $\searrow$ 

sales@mormax.com

8 Westchester Plaza Elmsford, NY 10523

Specs:

# **Modules/Ports:**

- M Double USB-A (Fast Charging Ports 18W)
- S USB-C (25W High Speed Charging Port)
- R Switched AC (Rocker Switch)

TOP