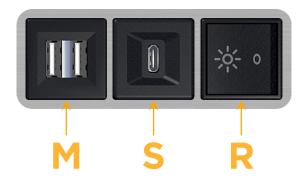

# **Modules/Ports:**

- M Double USB-A (Fast Charging Ports 18W)
- S USB-C (25W High Speed Charging Port)
- R Switched AC (Rocker Switch)

TOP