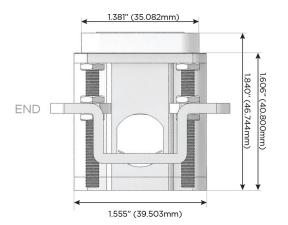

## Plug:

Supplied with Low Profile Flat 45° Angle 120 VAC Plug

Optional Standard Straight 120 VAC Plug

Optional Straight 120 VAC Pass-through Plug

- CLEAN, COMPACT DESIGN
- **STREAMLINED**
- **LOW PROFILE**
- SIDE-EXITING CORDS
- **PLUG & PLAY**
- 6' AC CORD & PLUG (FLAT PLUG STANDARD)
- **CUSTOMIZABLE CONFIGURATIONS AND FINISHES**
- **UL LISTED FOR MOUNTING IN FURNITURE**
- 15A