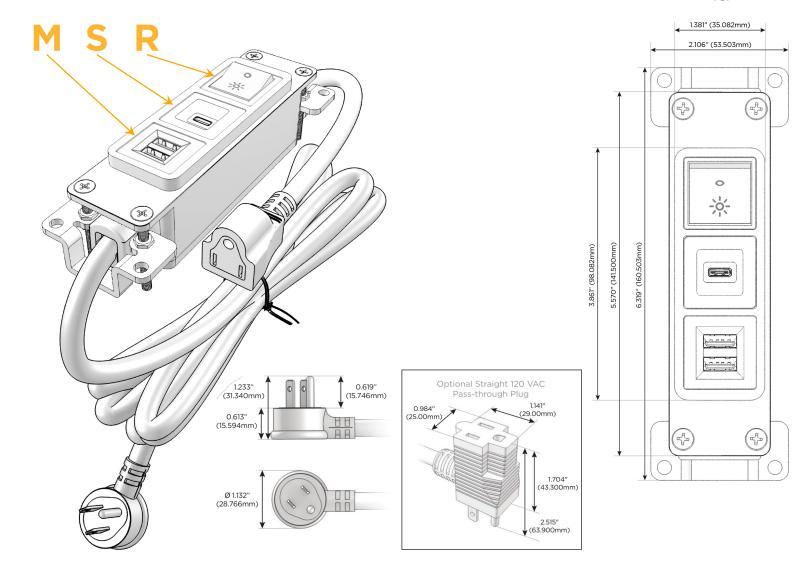

## Plug:

Supplied with Low Profile Flat 45° Angle 120 VAC Plug

Optional Standard Straight 120 VAC Plug

Optional Straight 120 VAC Pass-through Plug

- CLEAN, COMPACT DESIGN
- **STREAMLINED**
- **LOW PROFILE**
- SIDE-EXITING CORDS
- **PLUG & PLAY**
- 6' AC CORD & PLUG (FLAT PLUG STANDARD)
- **CUSTOMIZABLE CONFIGURATIONS AND FINISHES**
- **UL LISTED FOR MOUNTING IN FURNITURE**
- 15A

# **Modules/Ports:**

- M Double USB-A (Fast Charging Ports 18W)
- S USB-C (25W High Speed Charging Port)
- R Switched AC (Rocker Switch)

TOP