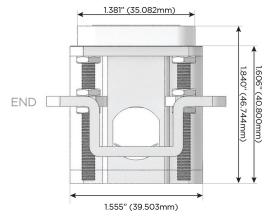

g Port)
- R Switched AC (Rocker Switch)
- D Dimmer Switch

#### Plug:

Supplied with Low Profile Flat 45° Angle 120 VAC Plug

Optional Standard Straight 120 VAC Plug

Optional Straight 120 VAC Pass-through Plug

- CLEAN, COMPACT DESIGN
- **STREAMLINED**
- **LOW PROFILE**
- SIDE-EXITING CORDS
- **PLUG & PLAY**
- 6' AC CORD & PLUG (FLAT PLUG STANDARD)
- **CUSTOMIZABLE CONFIGURATIONS AND FINISHES**
- **UL LISTED FOR MOUNTING IN FURNITURE**
- 15A





#### AC POWER & DATA CONNECTIVITY SOLUTION

M-POWER-3T-MSR-SAB

Specs:

# Distributed by



Mormax Company, Inc.

8 Westchester Plaza

Elmsford, NY 10523

<u>&</u>

914-699-0101

sales@mormax.com
mormax.com

Modules/Ports:

- M Double USB-A (Fast Charging Ports 18W)
- S USB-C (25W High Speed Charging Port)
- R Switched AC (Rocker Switch)

TOP