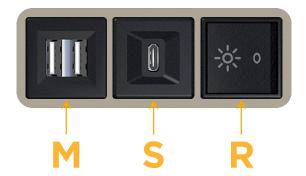

- M Double USB-A (Fast Charging Ports 18W)
- S USB-C (25W High Speed Charging Port)
- R Switched AC (Rocker Switch)

TOP