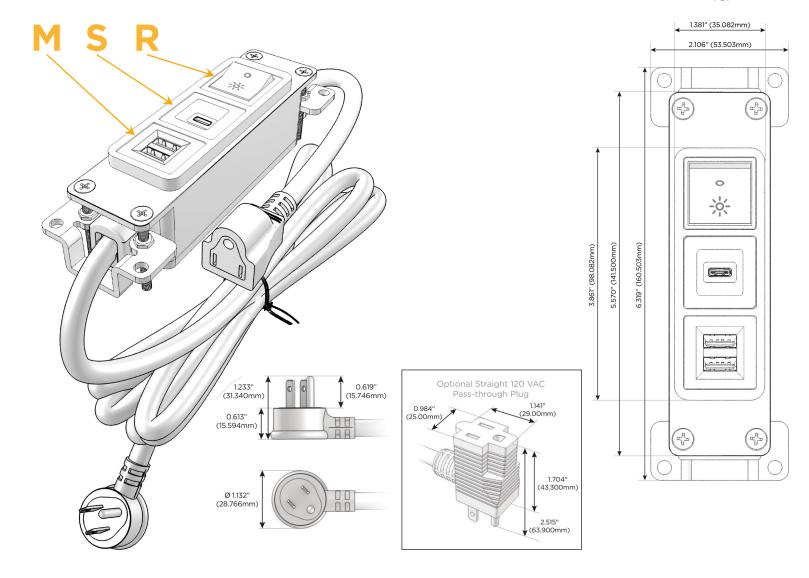

### **Module/Port Options:**

- **Tamper Resistant AC Receptacle**
- USB-A & USB-C (20W)
- Double USB-A (Fast Charging Ports 18W)
- **HDMI**
- CAT 6
- **RJ 12**
- Switched AC
- 3-Way Switch (Low Voltage)
- V USB-C (45W High Speed Charging Port)
- USB-C (25W High Speed Charging Port)
- R Switched AC (Rocker Switch)
- D Dimmer Switch

#### Plug:

Supplied with Low Profile Flat 45° Angle 120 VAC Plug

Optional Standard Straight 120 VAC Plug

Optional Straight 120 VAC Pass-through Plug

- CLEAN, COMPACT DESIGN
- **STREAMLINED**
- **LOW PROFILE**
- SIDE-EXITING CORDS
- **PLUG & PLAY**
- 6' AC CORD & PLUG (FLAT PLUG STANDARD)
- **CUSTOMIZABLE CONFIGURATIONS AND FINISHES**
- **UL LISTED FOR MOUNTING IN FURNITURE**
- 15A

- M Double USB-A (Fast Charging Ports 18W)
- S USB-C (25W High Speed Charging Port)
- R Switched AC (Rocker Switch)

TOP