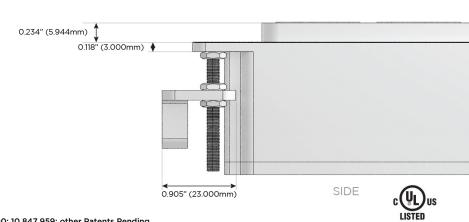

Port)
- R Switched AC (Rocker Switch)
- D Dimmer Switch

#### Plug:

Supplied with Low Profile Flat 45° Angle 120 VAC Plug

Optional Standard Straight 120 VAC Plug

Optional Straight 120 VAC Pass-through Plug

- CLEAN, COMPACT DESIGN
- **STREAMLINED**
- **LOW PROFILE**
- SIDE-EXITING CORDS
- **PLUG & PLAY**
- 6' AC CORD & PLUG (FLAT PLUG STANDARD)
- **CUSTOMIZABLE CONFIGURATIONS AND FINISHES**
- **UL LISTED FOR MOUNTING IN FURNITURE**
- 15A





#### AC POWER & DATA CONNECTIVITY SOLUTION

M-POWER-3T-MSR-SAB

Specs:

# Distributed by



Mormax Company, Inc.

8 Westchester Plaza

Elmsford, NY 10523

<u>&</u>

914-699-0101

sales@mormax.com
mormax.com

Modules/Ports:

- M Double USB-A (Fast Charging Ports 18W)
- S USB-C (25W High Speed Charging Port)
- R Switched AC (Rocker Switch)

TOP