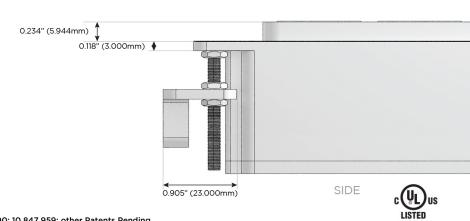

## Plug:

Supplied with Low Profile Flat 45° Angle 120 VAC Plug

Optional Standard Straight 120 VAC Plug

Optional Straight 120 VAC Pass-through Plug

- · CLEAN, COMPACT DESIGN
- STREAMLINED
- LOW PROFILE
- SIDE-EXITING CORDS
- PLUG & PLAY
- 6' AC CORD & PLUG (FLAT PLUG STANDARD)
- CUSTOMIZABLE CONFIGURATIONS AND FINISHES
- UL LISTED FOR MOUNTING IN FURNITURE
- 15A