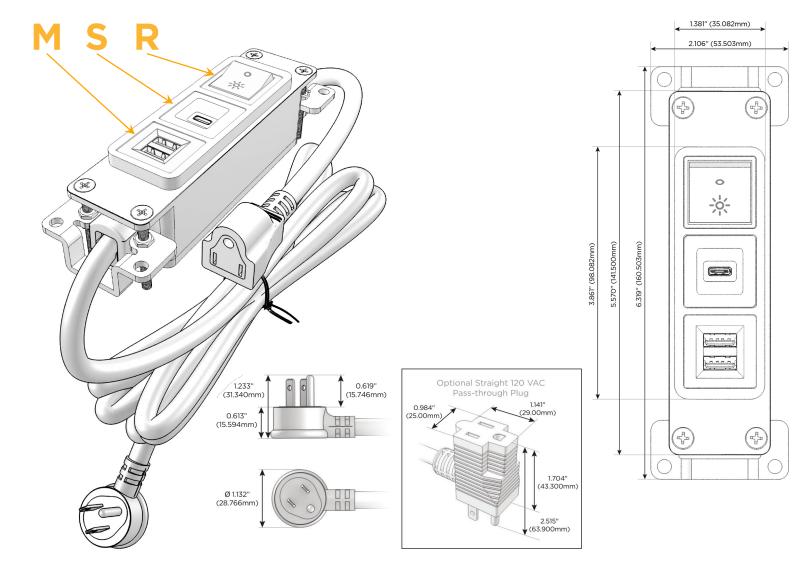

#### AC POWER & DATA CONNECTIVITY SOLUTION

M-POWER-3T-MSR-S3AB

Distributed by

Mormax Company, Inc.

8 Westchester Plaza Elmsford, NY 10523 914-699-0101 sales@mormax.cor

sales@mormax.com
mormax.com

Metro Light & Power's line of power & data solutions offers sophisticated design elements combined with greater ease of installation. Streamlined and low-profile, enhanced by side-exiting cords, our outlets advance the industry with their cutting edge look and feel. We believe flexibility is key, and we provide a variety of mounting options, including the ability to mount in limited spaces. Our outlets are available in many finishes and configurations, in addition to a custom color and finish capability for our clients.

## Plug:

Supplied with Low Profile Flat 45° Angle 120 VAC Plug

Optional Standard Straight 120 VAC Plug

Optional Straight 120 VAC Pass-through Plug

- · CLEAN, COMPACT DESIGN
- STREAMLINED
- LOW PROFILE
- SIDE-EXITING CORDS
- PLUG & PLAY
- 6' AC CORD & PLUG (FLAT PLUG STANDARD)
- CUSTOMIZABLE CONFIGURATIONS AND FINISHES
- UL LISTED FOR MOUNTING IN FURNITURE
- 15A

### AC POWER & DATA CONNECTIVITY SOLUTION

M-POWER-3T-MSR-S3AB

## **Modules/Ports:**

- M Double USB-A (Fast Charging Ports 18W)
- S USB-C (25W High Speed Charging Port)
- R Switched AC (Rocker Switch)

TOP