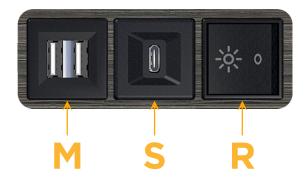

## **Modules/Ports:**

- M Double USB-A (Fast Charging Ports 18W)
- S USB-C (25W High Speed Charging Port)
- R Switched AC (Rocker Switch)

TOP