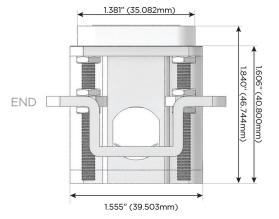

## Plug:

Supplied with Low Profile Flat 45° Angle 120 VAC Plug

Optional Standard Straight 120 VAC Plug

Optional Straight 120 VAC Pass-through Plug

- · CLEAN, COMPACT DESIGN
- STREAMLINED
- LOW PROFILE
- SIDE-EXITING CORDS
- PLUG & PLAY
- 6' AC CORD & PLUG (FLAT PLUG STANDARD)
- CUSTOMIZABLE CONFIGURATIONS AND FINISHES
- UL LISTED FOR MOUNTING IN FURNITURE
- 15A