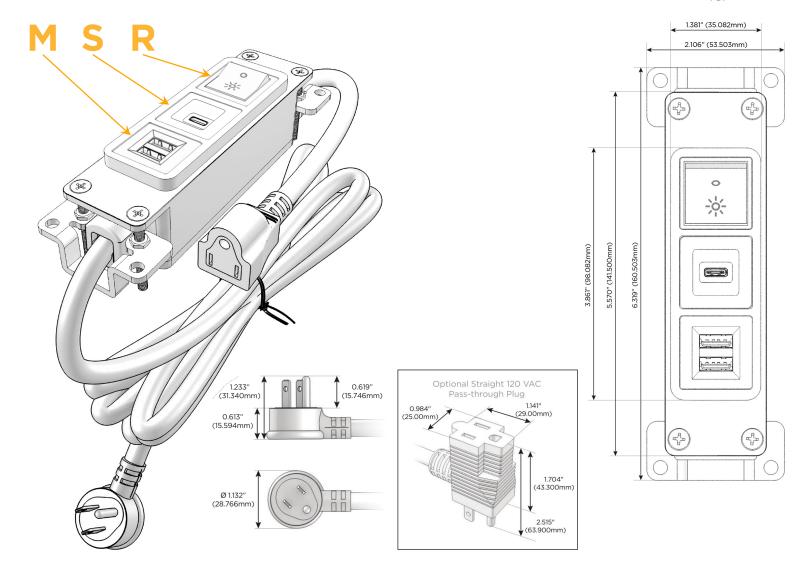

## Plug:

Supplied with Low Profile Flat 45° Angle 120 VAC Plug

Optional Standard Straight 120 VAC Plug

Optional Straight 120 VAC Pass-through Plug

- · CLEAN, COMPACT DESIGN
- STREAMLINED
- LOW PROFILE
- SIDE-EXITING CORDS
- PLUG & PLAY
- 6' AC CORD & PLUG (FLAT PLUG STANDARD)
- CUSTOMIZABLE CONFIGURATIONS AND FINISHES
- UL LISTED FOR MOUNTING IN FURNITURE
- 15A

# **Modules/Ports:**

- M Double USB-A (Fast Charging Ports 18W)
- S USB-C (25W High Speed Charging Port)
- R Switched AC (Rocker Switch)

TOP