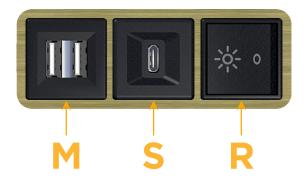

# **Modules/Ports:**

- M Double USB-A (Fast Charging Ports 18W)
- S USB-C (25W High Speed Charging Port)
- R Switched AC (Rocker Switch)

TOP