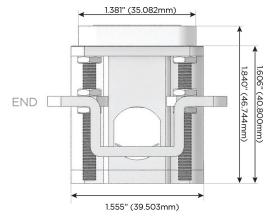

## Plug:

Supplied with Low Profile Flat 45° Angle 120 VAC Plug

Optional Standard Straight 120 VAC Plug

Optional Straight 120 VAC Pass-through Plug

- · CLEAN, COMPACT DESIGN
- STREAMLINED
- LOW PROFILE
- SIDE-EXITING CORDS
- PLUG & PLAY
- 6' AC CORD & PLUG (FLAT PLUG STANDARD)
- CUSTOMIZABLE CONFIGURATIONS AND FINISHES
- UL LISTED FOR MOUNTING IN FURNITURE
- 15A