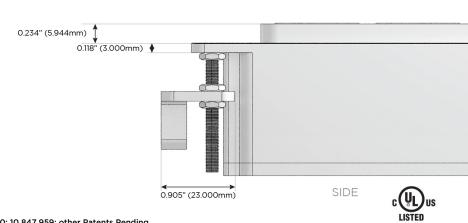

## Plug:

Supplied with Low Profile Flat 45° Angle 120 VAC Plug

Optional Standard Straight 120 VAC Plug

Optional Straight 120 VAC Pass-through Plug

- · CLEAN, COMPACT DESIGN
- STREAMLINED
- LOW PROFILE
- SIDE-EXITING CORDS
- PLUG & PLAY
- 6' AC CORD & PLUG (FLAT PLUG STANDARD)
- CUSTOMIZABLE CONFIGURATIONS AND FINISHES
- UL LISTED FOR MOUNTING IN FURNITURE
- 15A