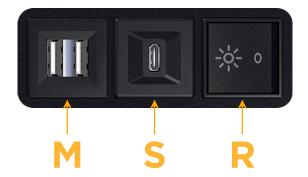

## **Module/Port Options:**

- **Tamper Resistant AC Receptacle**
- USB-A & USB-C (20W)
- Double USB-A (Fast Charging Ports 18W)
- **HDMI**
- CAT 6
- **RJ 12**
- Switched AC
- 3-Way Switch (Low Voltage)
- V USB-C (45W High Speed Charging Port)
- USB-C (25W High Speed Charging Port)
- R Switched AC (Rocker Switch)
- D Dimmer Switch

## **Modules/Ports:**

- Double USB-A (Fast Charging Ports 18W)
- USB-C (25W High Speed Charging Port)
- Switched AC (Rocker Switch)

0.619" 1.233' (15.746mm) (15.594mm) Ø 1.132" (28.766mm)