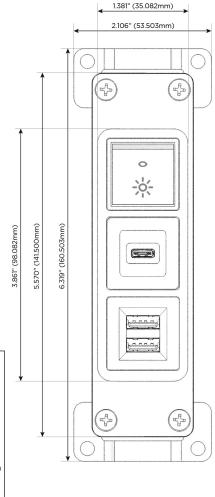

## **Module/Port Options:**

- **Tamper Resistant AC Receptacle**
- USB-A & USB-C (20W)
- Double USB-A (Fast Charging Ports 18W)
- **HDMI**
- CAT 6
- **RJ 12**
- Switched AC
- 3-Way Switch (Low Voltage)
- V USB-C (45W High Speed Charging Port)
- USB-C (25W High Speed Charging Port)
- R Switched AC (Rocker Switch)
- D Dimmer Switch

## **Modules/Ports:**

- Double USB-A (Fast Charging Ports 18W)
- USB-C (25W High Speed Charging Port)
- Switched AC (Rocker Switch)

0.619" 1.233' (15.746mm) (15.594mm) Ø 1.132" (28.766mm)