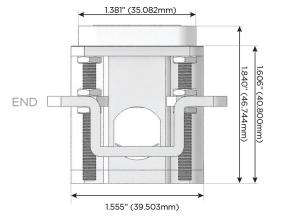

## **Modules/Ports:**

- Double USB-A (Fast Charging Ports 18W)
- USB-C (25W High Speed Charging Port)
- Switched AC (Rocker Switch)

0.619" 1.233' (15.746mm) (15.594mm) Ø 1.132" (28.766mm)