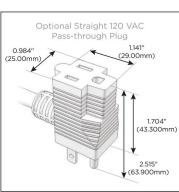

#### Plug:

Supplied with Low Profile Flat 45° Angle 120 VAC Plug

Optional Standard Straight 120 VAC Plug

Optional Straight 120 VAC Pass-through Plug

- CLEAN, COMPACT DESIGN
- **STREAMLINED**
- **LOW PROFILE**
- SIDE-EXITING CORDS
- **PLUG & PLAY**
- 6' AC CORD & PLUG (FLAT PLUG STANDARD)
- **CUSTOMIZABLE CONFIGURATIONS AND FINISHES**
- **UL LISTED FOR MOUNTING IN FURNITURE**
- 15A