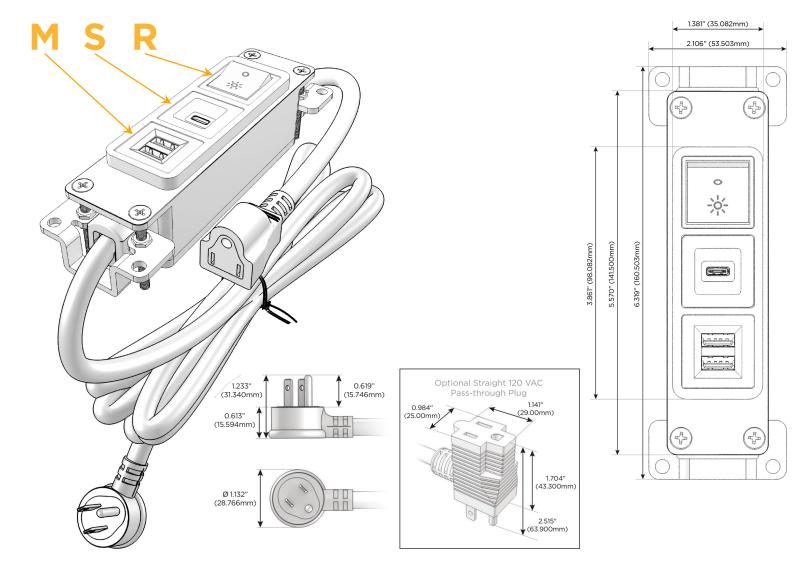

#### Plug:

Supplied with Low Profile Flat 45° Angle 120 VAC Plug

Optional Standard Straight 120 VAC Plug

Optional Straight 120 VAC Pass-through Plug

- CLEAN, COMPACT DESIGN
- **STREAMLINED**
- **LOW PROFILE**
- SIDE-EXITING CORDS
- **PLUG & PLAY**
- 6' AC CORD & PLUG (FLAT PLUG STANDARD)
- **CUSTOMIZABLE CONFIGURATIONS AND FINISHES**
- **UL LISTED FOR MOUNTING IN FURNITURE**
- 15A

#### AC POWER & DATA CONNECTIVITY SOLUTION

M-POWER-3T-MSR-APAB

Specs:

Modules/Ports:

- M Double USB-A (Fast Charging Ports 18W)
- S USB-C (25W High Speed Charging Port)
- R Switched AC (Rocker Switch)

TOP