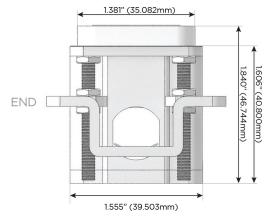

- R Switched AC (Rocker Switch)
- D Dimmer Switch

#### Plug:

Supplied with Low Profile Flat 45° Angle 120 VAC Plug

Optional Standard Straight 120 VAC Plug

Optional Straight 120 VAC Pass-through Plug

- CLEAN, COMPACT DESIGN
- **STREAMLINED**
- **LOW PROFILE**
- SIDE-EXITING CORDS
- **PLUG & PLAY**
- 6' AC CORD & PLUG (FLAT PLUG STANDARD)
- **CUSTOMIZABLE CONFIGURATIONS AND FINISHES**
- **UL LISTED FOR MOUNTING IN FURNITURE**
- 15A





#### AC POWER & DATA CONNECTIVITY SOLUTION

M-POWER-3T-MSR-APAB

Specs:

# MORMAX

Mormax Company, Inc.

8 Westchester Plaza

Elmsford, NY 10523

Distributed by

<u>&</u>

914-699-0101

sales@mormax.com
mormax.com

Modules/Ports:

- M Double USB-A (Fast Charging Ports 18W)
- S USB-C (25W High Speed Charging Port)
- R Switched AC (Rocker Switch)

TOP