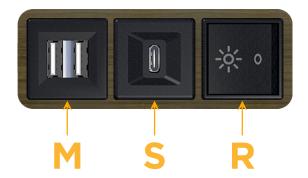

Modules/Ports:

- M Double USB-A (Fast Charging Ports 18W)
- S USB-C (25W High Speed Charging Port)
- R Switched AC (Rocker Switch)

TOP