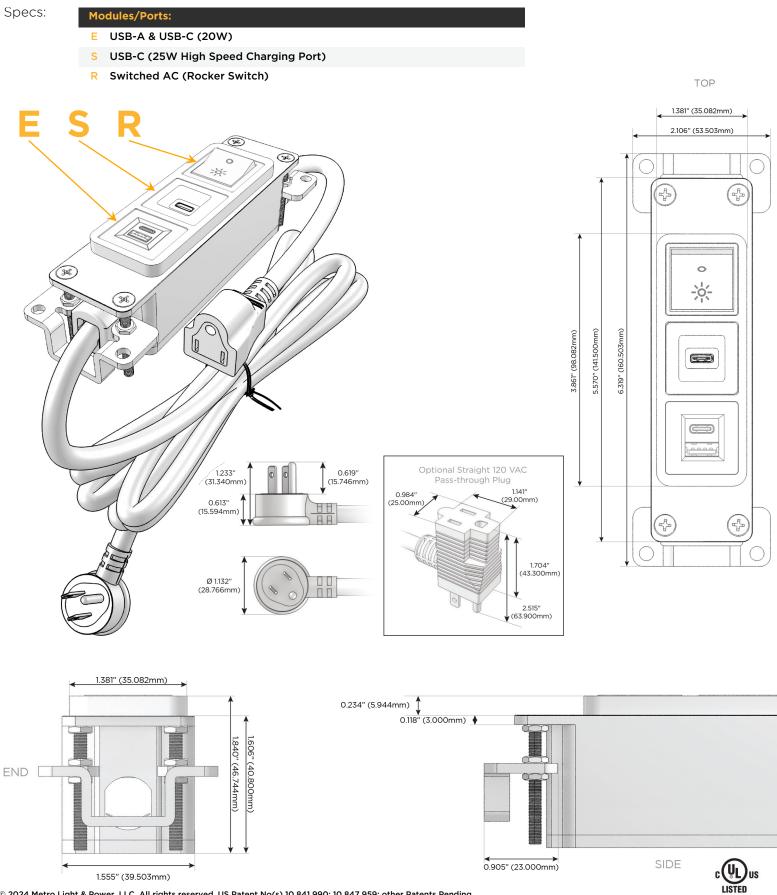

### Module/Port Options:

- A Tamper Resistant AC Receptacle
- E USB-A & USB-C (20W)
- M Double USB-A (Fast Charging Ports 18W)
- H HDMI
- 6 CAT 6
- 12 RJ 12
- X Switched AC
- Y 3-Way Switch (Low Voltage)
- V USB-C (45W High Speed Charging Port)
- S USB-C (25W High Speed Charging Port)
- R Switched AC (Rocker Switch)
- D Dimmer Switch

### Plug:

Supplied with Low Profile Flat 45° Angle 120 VAC Plug

**Optional Standard Straight 120 VAC Plug** 

Optional Straight 120 VAC Pass-through Plug

- CLEAN, COMPACT DESIGN
- STREAMLINED
- LOW PROFILE
- SIDE-EXITING CORDS
- PLUG & PLAY
- 6' AC CORD & PLUG (FLAT PLUG STANDARD)
- CUSTOMIZABLE CONFIGURATIONS AND FINISHES
- UL LISTED FOR MOUNTING IN FURNITURE
- 15A