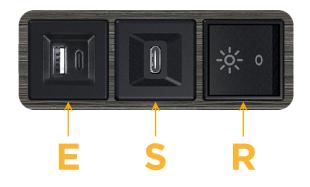

### Module/Port Options:

- A Tamper Resistant AC Receptacle
- E USB-A & USB-C (20W)
- M Double USB-A (Fast Charging Ports 18W)
- H HDMI
- 6 CAT 6
- 12 RJ 12
- X Switched AC
- Y 3-Way Switch (Low Voltage)
- V USB-C (45W High Speed Charging Port)
- S USB-C (25W High Speed Charging Port)
- R Switched AC (Rocker Switch)
- D Dimmer Switch