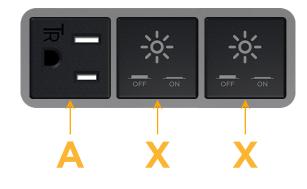

### Module/Port Options:

- A Tamper Resistant AC Receptacle
- E USB-A & USB-C (20W)
- M Double USB-A (Fast Charging Ports 18W)
- H HDMI
- 6 CAT 6
- 12 RJ 12
- X Switched AC
- Y 3-Way Switch (Low Voltage)
- V USB-C (45W High Speed Charging Port)
- S USB-C (25W High Speed Charging Port)
- R Switched AC (Rocker Switch)
- D Dimmer Switch