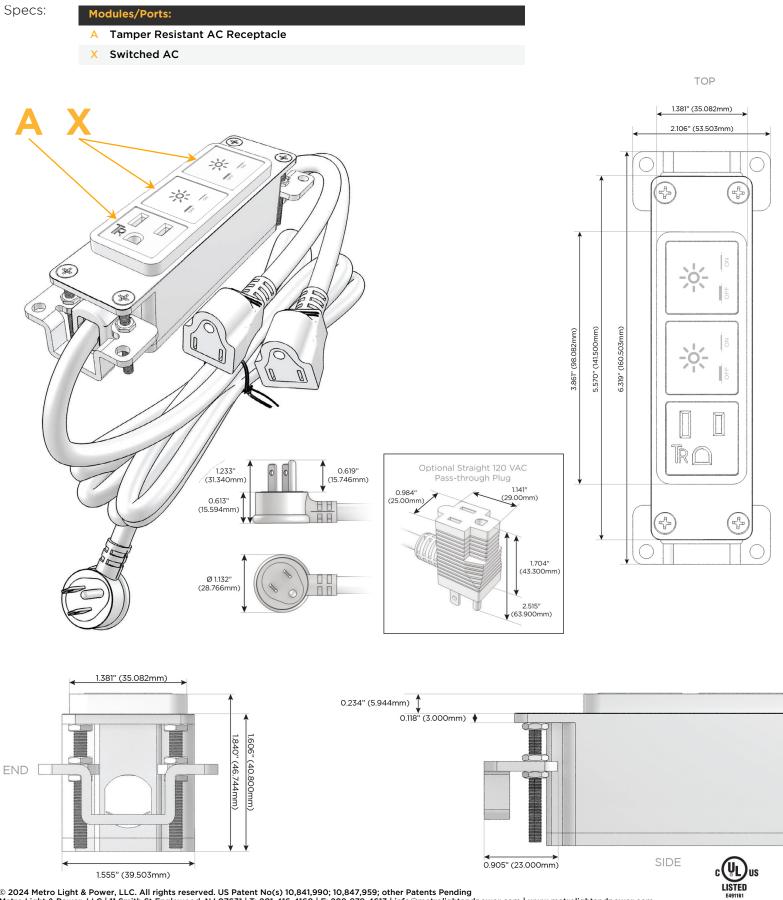

### Module/Port Options:

- A Tamper Resistant AC Receptacle
- E USB-A & USB-C (20W)
- M Double USB-A (Fast Charging Ports 18W)
- H HDMI
- 6 CAT 6
- 12 RJ 12
- X Switched AC
- Y 3-Way Switch (Low Voltage)
- V USB-C (45W High Speed Charging Port)
- S USB-C (25W High Speed Charging Port)
- R Switched AC (Rocker Switch)
- D Dimmer Switch

#### Plug:

Supplied with Low Profile Flat 45° Angle 120 VAC Plug

Optional Standard Straight 120 VAC Plug

Optional Straight 120 VAC Pass-through Plug

- CLEAN, COMPACT DESIGN
- STREAMLINED
- LOW PROFILE
- SIDE-EXITING CORDS
- PLUG & PLAY
- 6' AC CORD & PLUG (FLAT PLUG STANDARD)
- CUSTOMIZABLE CONFIGURATIONS AND FINISHES
- UL LISTED FOR MOUNTING IN FURNITURE
- 15A