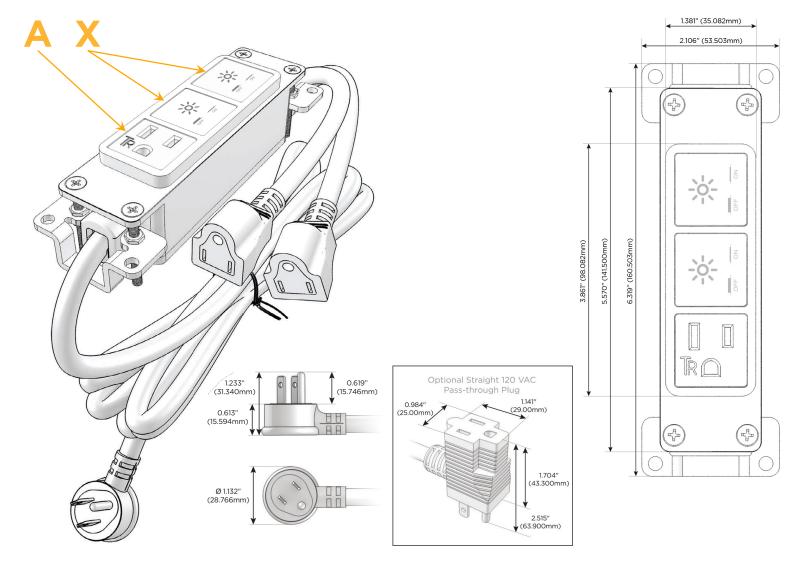

#### Features:

| M | lod | ule, | /Po | rt O | pti | ons: |
|---|-----|------|-----|------|-----|------|
|---|-----|------|-----|------|-----|------|

- A Tamper Resistant AC Receptacle
- E USB-A & USB-C (20W)
- M Double USB-A (Fast Charging Ports 18W)
- H HDMI
- 6 CAT 6
- 12 RJ 12
- X Switched AC
- Y 3-Way Switch (Low Voltage)
- V USB-C (45W High Speed Charging Port)
- S USB-C (25W High Speed Charging Port)
- R Switched AC (Rocker Switch)
- D Dimmer Switch

### Plug:

Supplied with Low Profile Flat 45° Angle 120 VAC Plug

Optional Standard Straight 120 VAC Plug

Optional Straight 120 VAC Pass-through Plug

- · CLEAN, COMPACT DESIGN
- STREAMLINED
- LOW PROFILE
- SIDE-EXITING CORDS
- PLUG & PLAY
- 6' AC CORD & PLUG (FLAT PLUG STANDARD)
- CUSTOMIZABLE CONFIGURATIONS AND FINISHES
- UL LISTED FOR MOUNTING IN FURNITURE
- 15A

## Specs: Modules/Ports:

A Tamper Resistant AC Receptacle

X Switched AC

TOP