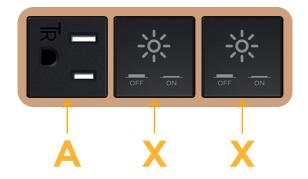

#### Features:

| M | lod | ule, | /Po | rt O | pti | ons: |
|---|-----|------|-----|------|-----|------|
|---|-----|------|-----|------|-----|------|

- A Tamper Resistant AC Receptacle
- E USB-A & USB-C (20W)
- M Double USB-A (Fast Charging Ports 18W)
- H HDMI
- 6 CAT 6
- 12 RJ 12
- X Switched AC
- Y 3-Way Switch (Low Voltage)
- V USB-C (45W High Speed Charging Port)
- S USB-C (25W High Speed Charging Port)
- R Switched AC (Rocker Switch)
- D Dimmer Switch

## Specs: Modules/Ports:

A Tamper Resistant AC Receptacle

X Switched AC

TOP