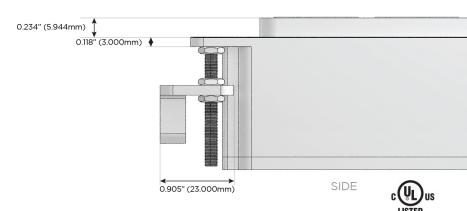

### Plug:

Supplied with Low Profile Flat 45° Angle 120 VAC Plug

Optional Standard Straight 120 VAC Plug

Optional Straight 120 VAC Pass-through Plug

- · CLEAN, COMPACT DESIGN
- STREAMLINED
- LOW PROFILE
- SIDE-EXITING CORDS
- PLUG & PLAY
- 6' AC CORD & PLUG (FLAT PLUG STANDARD)
- CUSTOMIZABLE CONFIGURATIONS AND FINISHES
- UL LISTED FOR MOUNTING IN FURNITURE
- 15A