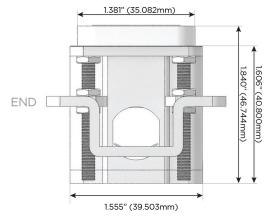

### Plug:

Supplied with Low Profile Flat 45° Angle 120 VAC Plug

Optional Standard Straight 120 VAC Plug

Optional Straight 120 VAC Pass-through Plug

- · CLEAN, COMPACT DESIGN
- STREAMLINED
- LOW PROFILE
- SIDE-EXITING CORDS
- PLUG & PLAY
- 6' AC CORD & PLUG (FLAT PLUG STANDARD)
- CUSTOMIZABLE CONFIGURATIONS AND FINISHES
- UL LISTED FOR MOUNTING IN FURNITURE
- 15A