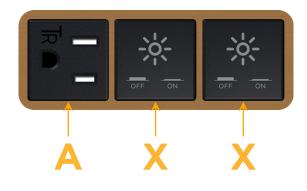

### Module/Port Options:

- A Tamper Resistant AC Receptacle
- E USB-A & USB-C (20W)
- M Double USB-A (Fast Charging Ports 18W)
- H HDMI
- 6 CAT 6
- 12 RJ 12
- X Switched AC
- Y 3-Way Switch (Low Voltage)
- V USB-C (45W High Speed Charging Port)
- S USB-C (25W High Speed Charging Port)
- R Switched AC (Rocker Switch)
- D Dimmer Switch