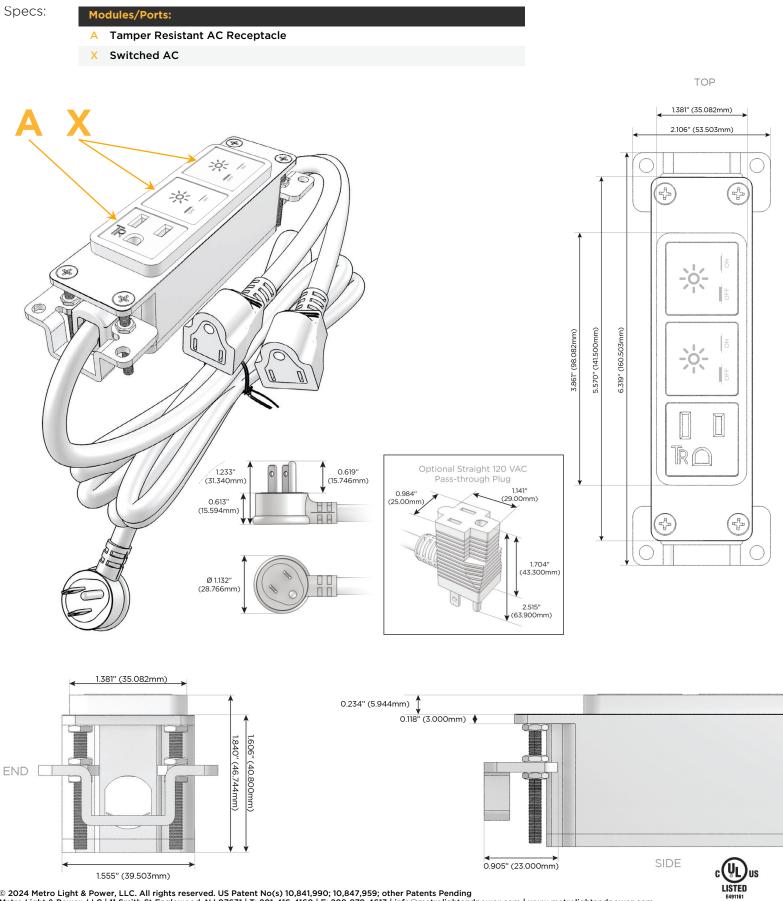

### Module/Port Options:

- A Tamper Resistant AC Receptacle
- E USB-A & USB-C (20W)
- M Double USB-A (Fast Charging Ports 18W)
- H HDMI
- 6 CAT 6
- 12 RJ 12
- X Switched AC
- Y 3-Way Switch (Low Voltage)
- V USB-C (45W High Speed Charging Port)
- S USB-C (25W High Speed Charging Port)
- R Switched AC (Rocker Switch)
- D Dimmer Switch

### Plug:

Supplied with Low Profile Flat 45° Angle 120 VAC Plug

Optional Standard Straight 120 VAC Plug

Optional Straight 120 VAC Pass-through Plug

- CLEAN, COMPACT DESIGN
- STREAMLINED
- LOW PROFILE
- SIDE-EXITING CORDS
- PLUG & PLAY
- 6' AC CORD & PLUG (FLAT PLUG STANDARD)
- CUSTOMIZABLE CONFIGURATIONS AND FINISHES
- UL LISTED FOR MOUNTING IN FURNITURE
- 15A