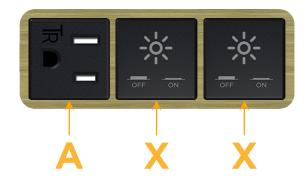

## Module/Port Options:

- A Tamper Resistant AC Receptacle
- E USB-A & USB-C (20W)
- M Double USB-A (Fast Charging Ports 18W)
- H HDMI
- 6 CAT 6
- 12 RJ 12
- X Switched AC
- Y 3-Way Switch (Low Voltage)
- V USB-C (45W High Speed Charging Port)
- S USB-C (25W High Speed Charging Port)
- R Switched AC (Rocker Switch)
- D Dimmer Switch