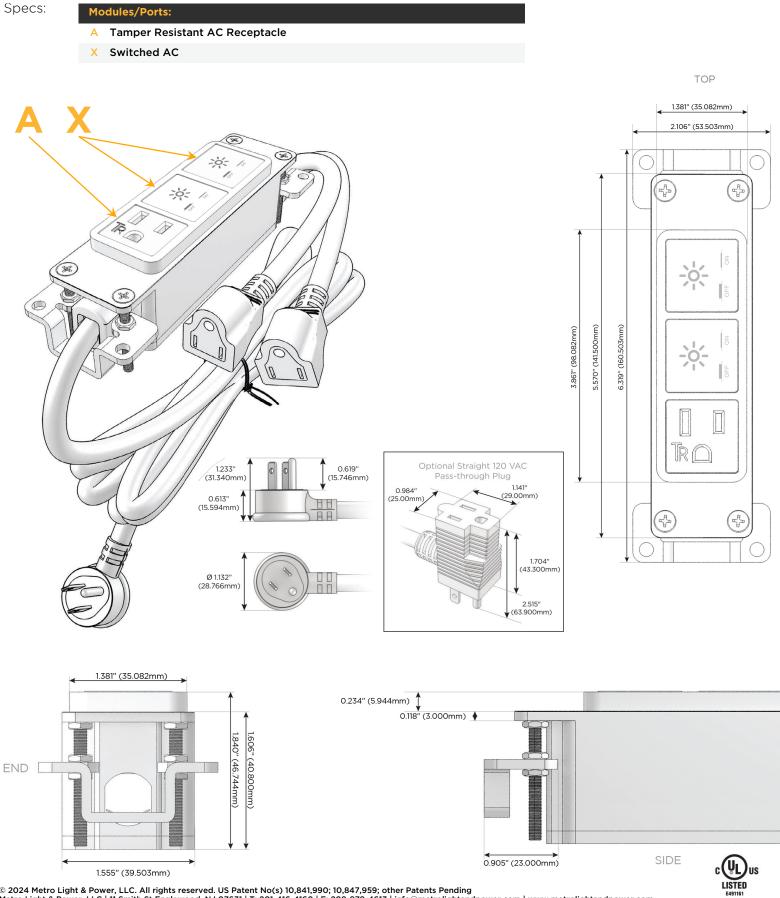

## Module/Port Options:

- A Tamper Resistant AC Receptacle
- E USB-A & USB-C (20W)
- M Double USB-A (Fast Charging Ports 18W)
- H HDMI
- 6 CAT 6
- 12 RJ 12
- X Switched AC
- Y 3-Way Switch (Low Voltage)
- V USB-C (45W High Speed Charging Port)
- S USB-C (25W High Speed Charging Port)
- R Switched AC (Rocker Switch)
- D Dimmer Switch

### Plug:

Supplied with Low Profile Flat 45° Angle 120 VAC Plug

Optional Standard Straight 120 VAC Plug

Optional Straight 120 VAC Pass-through Plug

- CLEAN, COMPACT DESIGN
- STREAMLINED
- LOW PROFILE
- SIDE-EXITING CORDS
- PLUG & PLAY
- 6' AC CORD & PLUG (FLAT PLUG STANDARD)
- CUSTOMIZABLE CONFIGURATIONS AND FINISHES
- UL LISTED FOR MOUNTING IN FURNITURE
- 15A