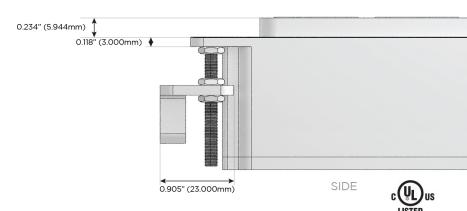

#### Plug:

Supplied with Low Profile Flat 45° Angle 120 VAC Plug

Optional Standard Straight 120 VAC Plug

Optional Straight 120 VAC Pass-through Plug

- CLEAN, COMPACT DESIGN
- STREAMLINED
- LOW PROFILE
- SIDE-EXITING CORDS
- PLUG & PLAY
- 6' AC CORD & PLUG (FLAT PLUG STANDARD)
- CUSTOMIZABLE CONFIGURATIONS AND FINISHES
- UL LISTED FOR MOUNTING IN FURNITURE
- 15A