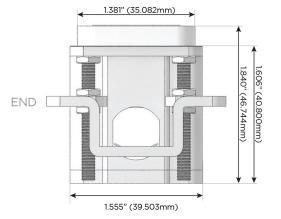

#### Plug:

Supplied with Low Profile Flat 45° Angle 120 VAC Plug

Optional Standard Straight 120 VAC Plug

Optional Straight 120 VAC Pass-through Plug

- CLEAN, COMPACT DESIGN
- STREAMLINED
- LOW PROFILE
- SIDE-EXITING CORDS
- PLUG & PLAY
- 6' AC CORD & PLUG (FLAT PLUG STANDARD)
- CUSTOMIZABLE CONFIGURATIONS AND FINISHES
- UL LISTED FOR MOUNTING IN FURNITURE
- 15A