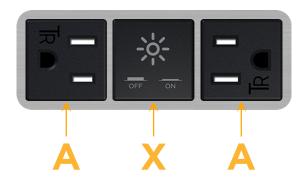

### **Module/Port Options:**

- A Tamper Resistant AC Receptacle
- E USB-A & USB-C (20W)
- M Double USB-A (Fast Charging Ports 18W)
- H HDMI
- 6 CAT 6
- 12 RJ 12
- X Switched AC
- Y 3-Way Switch (Low Voltage)
- V USB-C (45W High Speed Charging Port)
- S USB-C (25W High Speed Charging Port)
- R Switched AC (Rocker Switch)
- D Dimmer Switch

#### Specs: **Modules/Ports:**

**Tamper Resistant AC Receptacle** 

Switched AC

TOP