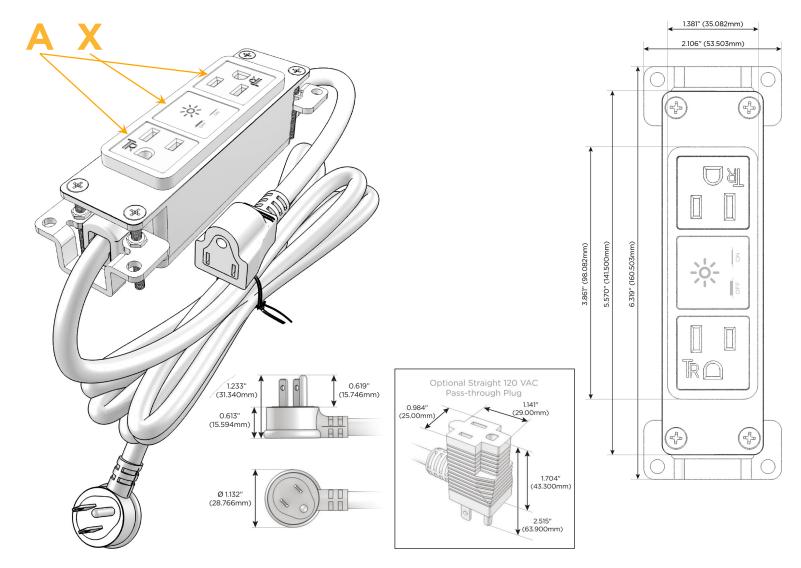

### **Module/Port Options:**

- A Tamper Resistant AC Receptacle
- E USB-A & USB-C (20W)
- M Double USB-A (Fast Charging Ports 18W)
- H HDMI
- 6 CAT 6
- 12 RJ 12
- X Switched AC
- Y 3-Way Switch (Low Voltage)
- V USB-C (45W High Speed Charging Port)
- S USB-C (25W High Speed Charging Port)
- R Switched AC (Rocker Switch)
- D Dimmer Switch

#### Plug:

Supplied with Low Profile Flat 45° Angle 120 VAC Plug

Optional Standard Straight 120 VAC Plug

Optional Straight 120 VAC Pass-through Plug

- CLEAN, COMPACT DESIGN
- STREAMLINED
- LOW PROFILE
- SIDE-EXITING CORDS
- PLUG & PLAY
- 6' AC CORD & PLUG (FLAT PLUG STANDARD)
- CUSTOMIZABLE CONFIGURATIONS AND FINISHES
- UL LISTED FOR MOUNTING IN FURNITURE
- 15A

#### Specs: **Modules/Ports:**

**Tamper Resistant AC Receptacle** 

Switched AC

TOP