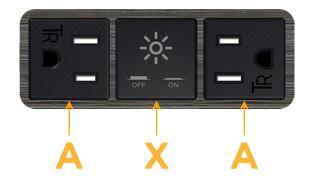

## Module/Port Options:

- A Tamper Resistant AC Receptacle
- E USB-A & USB-C (20W)
- M Double USB-A (Fast Charging Ports 18W)
- H HDMI
- 6 CAT 6
- 12 RJ 12
- X Switched AC
- Y 3-Way Switch (Low Voltage)
- V USB-C (45W High Speed Charging Port)
- S USB-C (25W High Speed Charging Port)
- R Switched AC (Rocker Switch)
- D Dimmer Switch