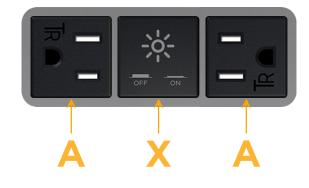

### Module/Port Options:

- A Tamper Resistant AC Receptacle
- E USB-A & USB-C (20W)
- M Double USB-A (Fast Charging Ports 18W)
- H HDMI
- 6 CAT 6
- 12 RJ 12
- X Switched AC
- Y 3-Way Switch (Low Voltage)
- V USB-C (45W High Speed Charging Port)
- S USB-C (25W High Speed Charging Port)
- R Switched AC (Rocker Switch)
- D Dimmer Switch