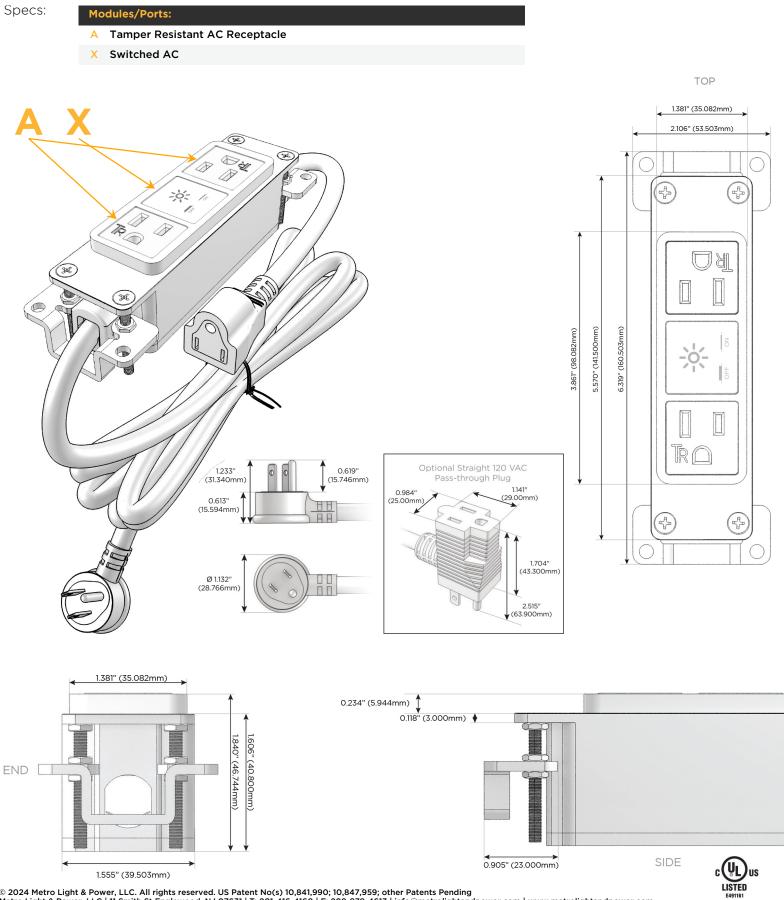

### Module/Port Options:

- A Tamper Resistant AC Receptacle
- E USB-A & USB-C (20W)
- M Double USB-A (Fast Charging Ports 18W)
- H HDMI
- 6 CAT 6
- 12 RJ 12
- X Switched AC
- Y 3-Way Switch (Low Voltage)
- V USB-C (45W High Speed Charging Port)
- S USB-C (25W High Speed Charging Port)
- R Switched AC (Rocker Switch)
- D Dimmer Switch

#### Plug:

Supplied with Low Profile Flat 45° Angle 120 VAC Plug

**Optional Standard Straight 120 VAC Plug** 

Optional Straight 120 VAC Pass-through Plug

- CLEAN, COMPACT DESIGN
- STREAMLINED
- LOW PROFILE
- SIDE-EXITING CORDS
- PLUG & PLAY
- 6' AC CORD & PLUG (FLAT PLUG STANDARD)
- CUSTOMIZABLE CONFIGURATIONS AND FINISHES
- UL LISTED FOR MOUNTING IN FURNITURE
- 15A