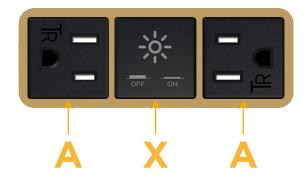

### Module/Port Options:

- A Tamper Resistant AC Receptacle
- E USB-A & USB-C (20W)
- M Double USB-A (Fast Charging Ports 18W)
- H HDMI
- 6 CAT 6
- 12 RJ 12
- X Switched AC
- Y 3-Way Switch (Low Voltage)
- V USB-C (45W High Speed Charging Port)
- S USB-C (25W High Speed Charging Port)
- R Switched AC (Rocker Switch)
- D Dimmer Switch