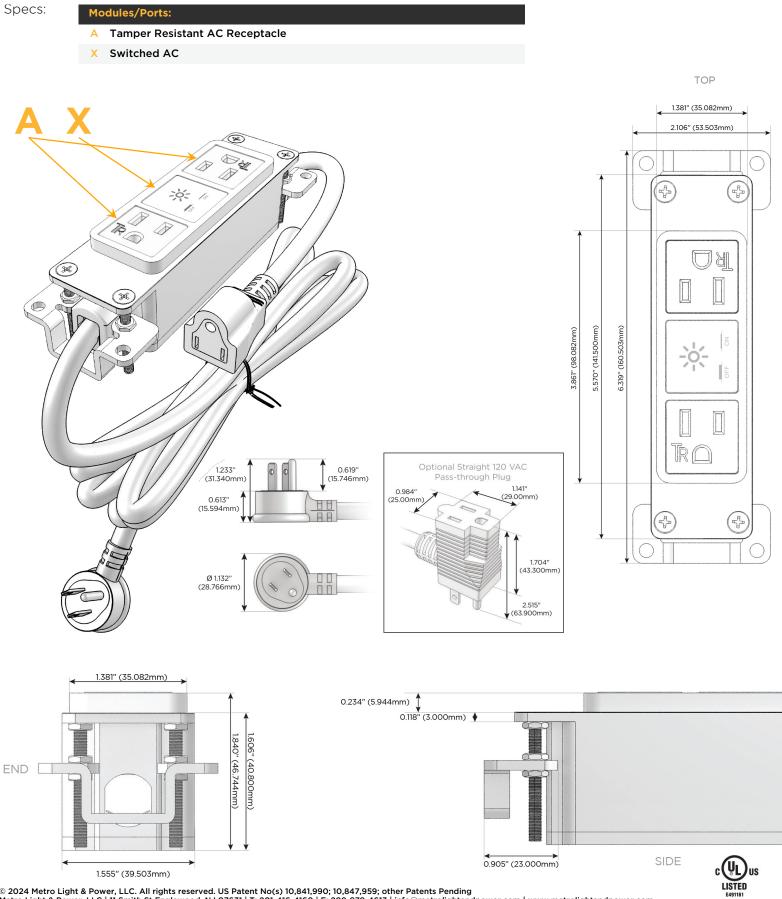

### Module/Port Options:

- A Tamper Resistant AC Receptacle
- E USB-A & USB-C (20W)
- M Double USB-A (Fast Charging Ports 18W)
- H HDMI
- 6 CAT 6
- 12 RJ 12
- X Switched AC
- Y 3-Way Switch (Low Voltage)
- V USB-C (45W High Speed Charging Port)
- S USB-C (25W High Speed Charging Port)
- R Switched AC (Rocker Switch)
- D Dimmer Switch

### Plug:

Supplied with Low Profile Flat 45° Angle 120 VAC Plug

**Optional Standard Straight 120 VAC Plug** 

Optional Straight 120 VAC Pass-through Plug

- CLEAN, COMPACT DESIGN
- STREAMLINED
- LOW PROFILE
- SIDE-EXITING CORDS
- PLUG & PLAY
- 6' AC CORD & PLUG (FLAT PLUG STANDARD)
- CUSTOMIZABLE CONFIGURATIONS AND FINISHES
- UL LISTED FOR MOUNTING IN FURNITURE
- 15A