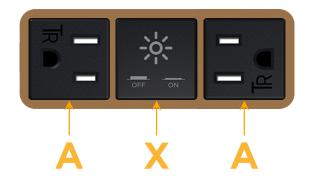

## Module/Port Options:

- A Tamper Resistant AC Receptacle
- E USB-A & USB-C (20W)
- M Double USB-A (Fast Charging Ports 18W)
- H HDMI
- 6 CAT 6
- 12 RJ 12
- X Switched AC
- Y 3-Way Switch (Low Voltage)
- V USB-C (45W High Speed Charging Port)
- S USB-C (25W High Speed Charging Port)
- R Switched AC (Rocker Switch)
- D Dimmer Switch