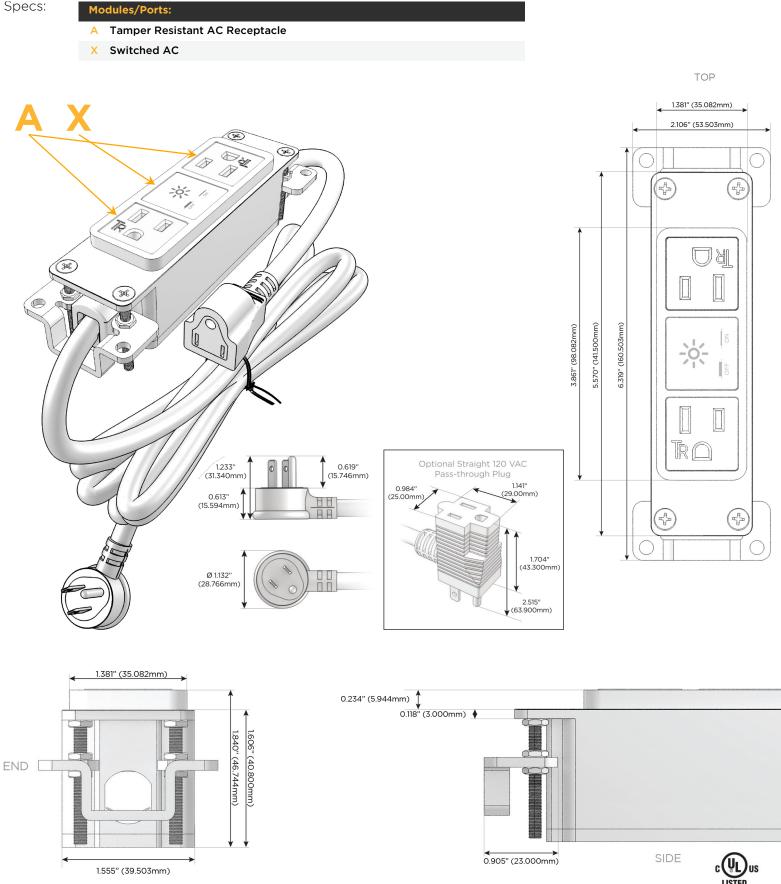

## Module/Port Options:

- A Tamper Resistant AC Receptacle
- E USB-A & USB-C (20W)
- M Double USB-A (Fast Charging Ports 18W)
- H HDMI
- 6 CAT 6
- 12 RJ 12
- X Switched AC
- Y 3-Way Switch (Low Voltage)
- V USB-C (45W High Speed Charging Port)
- S USB-C (25W High Speed Charging Port)
- R Switched AC (Rocker Switch)
- D Dimmer Switch

### Plug:

Supplied with Low Profile Flat 45° Angle 120 VAC Plug

**Optional Standard Straight 120 VAC Plug** 

Optional Straight 120 VAC Pass-through Plug

- CLEAN, COMPACT DESIGN
- STREAMLINED
- LOW PROFILE
- SIDE-EXITING CORDS
- PLUG & PLAY
- 6' AC CORD & PLUG (FLAT PLUG STANDARD)
- CUSTOMIZABLE CONFIGURATIONS AND FINISHES
- UL LISTED FOR MOUNTING IN FURNITURE
- 15A