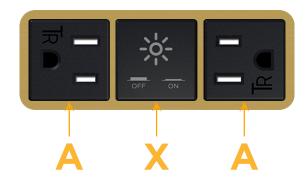

## Module/Port Options:

- A Tamper Resistant AC Receptacle
- E USB-A & USB-C (20W)
- M Double USB-A (Fast Charging Ports 18W)
- H HDMI
- 6 CAT 6
- 12 RJ 12
- X Switched AC
- Y 3-Way Switch (Low Voltage)
- V USB-C (45W High Speed Charging Port)
- S USB-C (25W High Speed Charging Port)
- R Switched AC (Rocker Switch)
- D Dimmer Switch