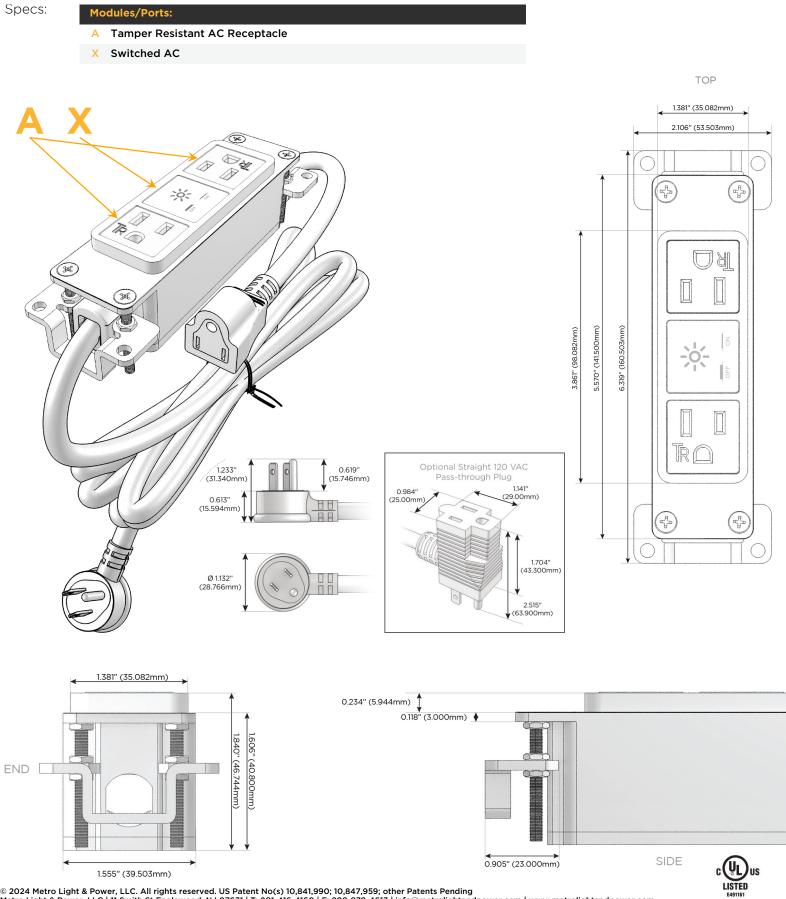

## Module/Port Options:

- A Tamper Resistant AC Receptacle
- E USB-A & USB-C (20W)
- M Double USB-A (Fast Charging Ports 18W)
- H HDMI
- 6 CAT 6
- 12 RJ 12
- X Switched AC
- Y 3-Way Switch (Low Voltage)
- V USB-C (45W High Speed Charging Port)
- S USB-C (25W High Speed Charging Port)
- R Switched AC (Rocker Switch)
- D Dimmer Switch

#### Plug:

Supplied with Low Profile Flat 45° Angle 120 VAC Plug

Optional Standard Straight 120 VAC Plug

Optional Straight 120 VAC Pass-through Plug

- CLEAN, COMPACT DESIGN
- STREAMLINED
- LOW PROFILE
- SIDE-EXITING CORDS
- PLUG & PLAY
- 6' AC CORD & PLUG (FLAT PLUG STANDARD)
- CUSTOMIZABLE CONFIGURATIONS AND FINISHES
- UL LISTED FOR MOUNTING IN FURNITURE
- 15A