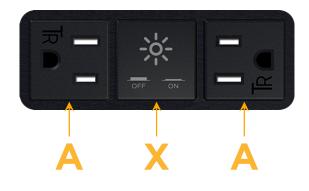

## Module/Port Options:

- A Tamper Resistant AC Receptacle
- E USB-A & USB-C (20W)
- M Double USB-A (Fast Charging Ports 18W)
- H HDMI
- 6 CAT 6
- 12 RJ 12
- X Switched AC
- Y 3-Way Switch (Low Voltage)
- V USB-C (45W High Speed Charging Port)
- S USB-C (25W High Speed Charging Port)
- R Switched AC (Rocker Switch)
- D Dimmer Switch