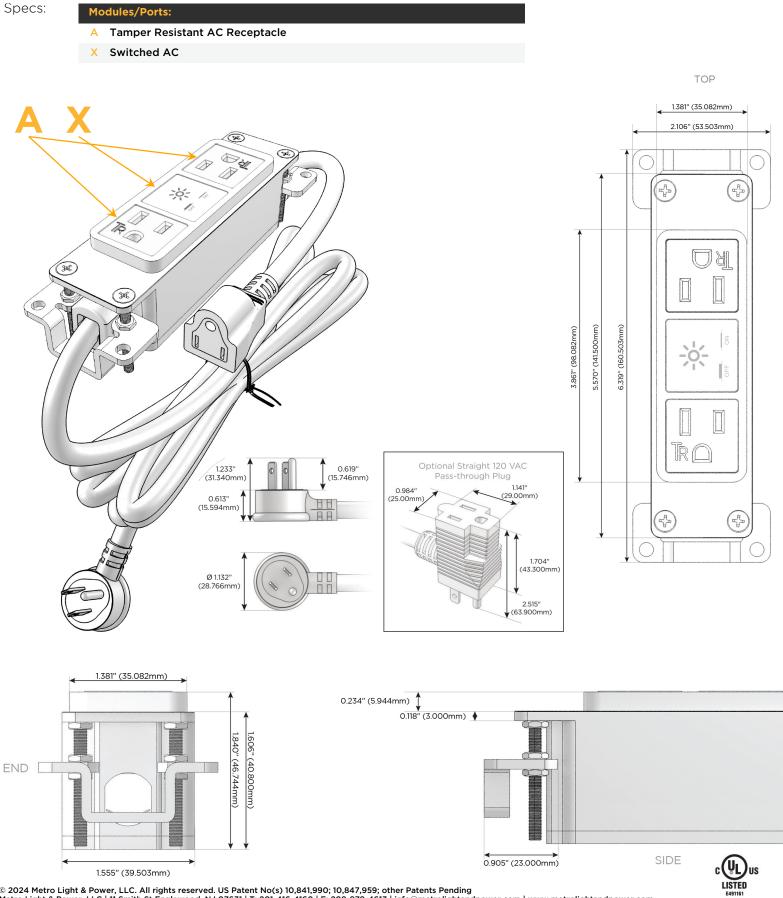

## Module/Port Options:

- A Tamper Resistant AC Receptacle
- E USB-A & USB-C (20W)
- M Double USB-A (Fast Charging Ports 18W)
- H HDMI
- 6 CAT 6
- 12 RJ 12
- X Switched AC
- Y 3-Way Switch (Low Voltage)
- V USB-C (45W High Speed Charging Port)
- S USB-C (25W High Speed Charging Port)
- R Switched AC (Rocker Switch)
- D Dimmer Switch

### Plug:

Supplied with Low Profile Flat 45° Angle 120 VAC Plug

**Optional Standard Straight 120 VAC Plug** 

Optional Straight 120 VAC Pass-through Plug

- CLEAN, COMPACT DESIGN
- STREAMLINED
- LOW PROFILE
- SIDE-EXITING CORDS
- PLUG & PLAY
- 6' AC CORD & PLUG (FLAT PLUG STANDARD)
- CUSTOMIZABLE CONFIGURATIONS AND FINISHES
- UL LISTED FOR MOUNTING IN FURNITURE
- 15A