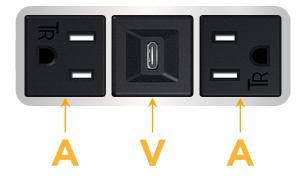

# Module/Port Options:

- **Tamper Resistant AC Receptacle** Α
- E USB-A & USB-C (20W)
- Μ Double USB-A (Fast Charging Ports - 18W)
- H. HDMI
- 6 CAT 6
- 12 RJ 12
- Switched AC X
- 3-Way Switch (Low Voltage) Y
- V USB-C (45W High Speed Charging Port)
- USB-C (25W High Speed Charging Port)
- R Switched AC (Rocker Switch)
- D Dimmer Switch