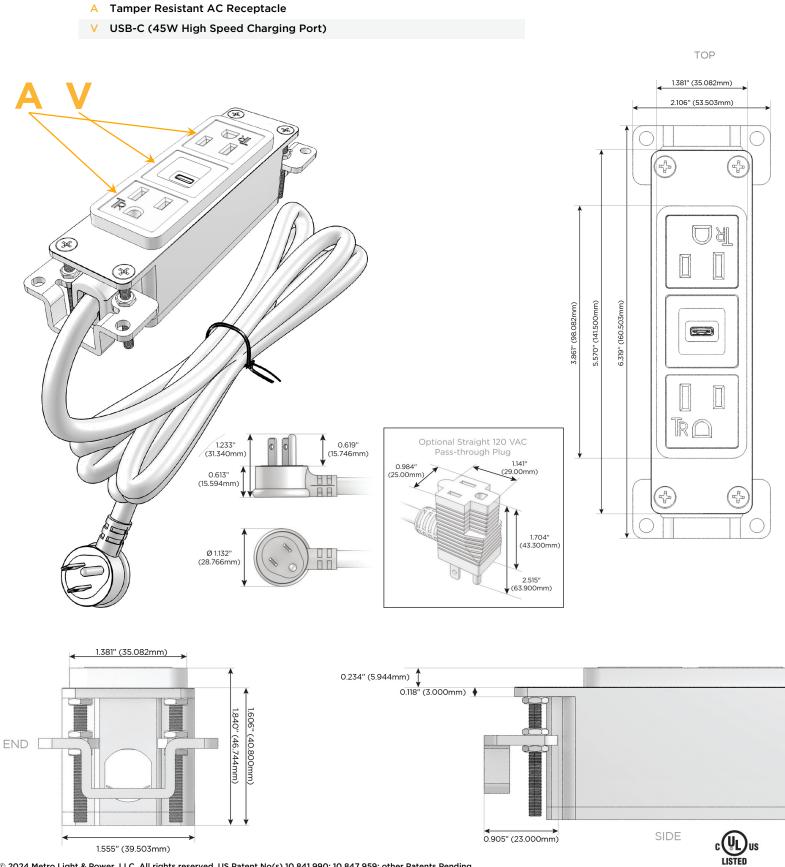

# Module/Port Options:

- **Tamper Resistant AC Receptacle** Α
- E USB-A & USB-C (20W)
- Μ Double USB-A (Fast Charging Ports - 18W)
- H. HDMI
- 6 CAT 6
- 12 RJ 12
- Switched AC X
- 3-Way Switch (Low Voltage) Y
- V USB-C (45W High Speed Charging Port)
- USB-C (25W High Speed Charging Port)
- R Switched AC (Rocker Switch)
- D Dimmer Switch

### Plug:

Supplied with Low Profile Flat 45° Angle 120 VAC Plug

**Optional Standard Straight 120 VAC Plug** 

Optional Straight 120 VAC Pass-through Plug

- CLEAN, COMPACT DESIGN
- STREAMLINED
- LOW PROFILE
- SIDE-EXITING CORDS
- PLUG & PLAY
- 6' AC CORD & PLUG (FLAT PLUG STANDARD)
- CUSTOMIZABLE CONFIGURATIONS AND FINISHES
- UL LISTED FOR MOUNTING IN FURNITURE
- 15A

# AC POWER & DATA CONNECTIVITY SOLUTION

Modules/Ports:

M-POWER-3T-AVA-CRAB

Specs:

Distributed by

Mormax Company, Inc. 8 Westchester Plaza Elmsford, NY 10523

E491161

© 2024 Metro Light & Power, LLC. All rights reserved. US Patent No(s) 10,841,990; 10,847,959; other Patents Pending Metro Light & Power, LLC | 11 Smith St Englewood, NJ 07631 | T: 201-416-4160 | F: 208-979-4613 | info@metrolightandpower.com | www.metrolightandpower.com