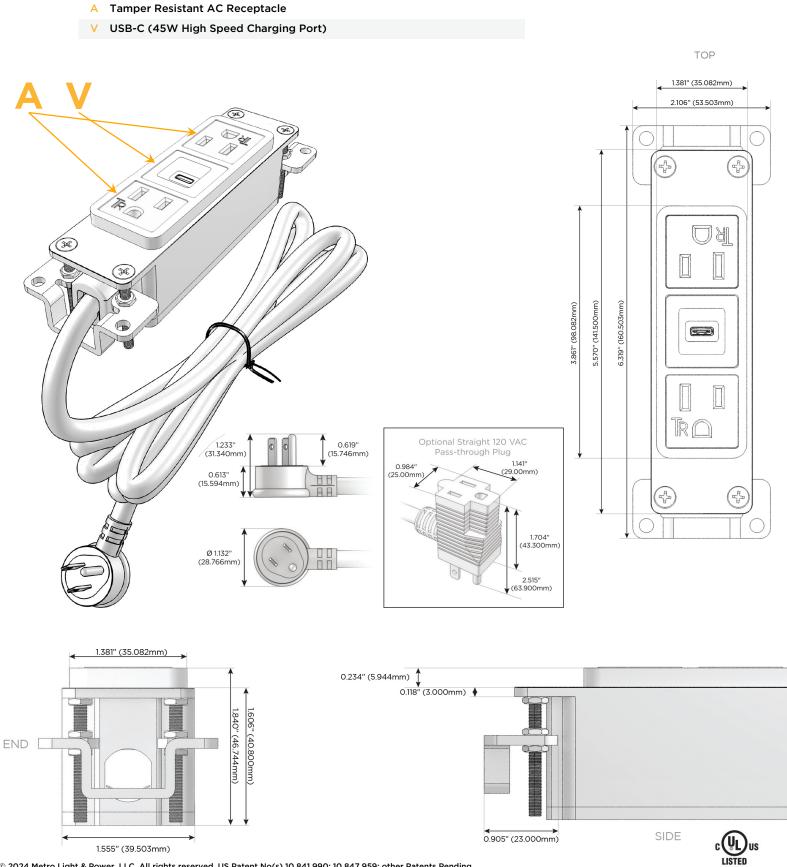

### Module/Port Options:

- A Tamper Resistant AC Receptacle
- E USB-A & USB-C (20W)
- M Double USB-A (Fast Charging Ports 18W)
- H HDMI
- 6 CAT 6
- 12 RJ 12
- X Switched AC
- Y 3-Way Switch (Low Voltage)
- V USB-C (45W High Speed Charging Port)
- S USB-C (25W High Speed Charging Port)
- R Switched AC (Rocker Switch)
- D Dimmer Switch

### Plug:

Supplied with Low Profile Flat 45° Angle 120 VAC Plug

**Optional Standard Straight 120 VAC Plug** 

Optional Straight 120 VAC Pass-through Plug

- CLEAN, COMPACT DESIGN
- STREAMLINED
- LOW PROFILE
- SIDE-EXITING CORDS
- PLUG & PLAY
- 6' AC CORD & PLUG (FLAT PLUG STANDARD)
- CUSTOMIZABLE CONFIGURATIONS AND FINISHES
- UL LISTED FOR MOUNTING IN FURNITURE
- 15A

# AC POWER & DATA CONNECTIVITY SOLUTION

Modules/Ports:

M-POWER-3T-AVA-BZ5AAB

Specs:

Distributed by

Mormax Company, Inc. 8 Westchester Plaza Elmsford, NY 10523

E491161

© 2024 Metro Light & Power, LLC. All rights reserved. US Patent No(s) 10,841,990; 10,847,959; other Patents Pending Metro Light & Power, LLC | 11 Smith St Englewood, NJ 07631 | T: 201-416-4160 | F: 208-979-4613 | info@metrolightandpower.com | www.metrolightandpower.com