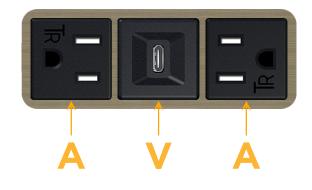

### Module/Port Options:

- A Tamper Resistant AC Receptacle
- E USB-A & USB-C (20W)
- M Double USB-A (Fast Charging Ports 18W)
- H HDMI
- 6 CAT 6
- 12 RJ 12
- X Switched AC
- Y 3-Way Switch (Low Voltage)
- V USB-C (45W High Speed Charging Port)
- S USB-C (25W High Speed Charging Port)
- R Switched AC (Rocker Switch)
- D Dimmer Switch