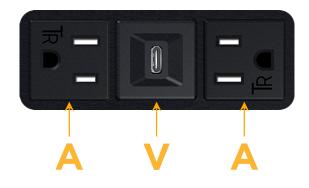

### Module/Port Options:

- A Tamper Resistant AC Receptacle
- E USB-A & USB-C (20W)
- M Double USB-A (Fast Charging Ports 18W)
- H HDMI
- 6 CAT 6
- 12 RJ 12
- X Switched AC
- Y 3-Way Switch (Low Voltage)
- V USB-C (45W High Speed Charging Port)
- S USB-C (25W High Speed Charging Port)
- R Switched AC (Rocker Switch)
- D Dimmer Switch

# AC POWER & DATA CONNECTIVITY SOLUTION

Modules/Ports:

M-POWER-3T-AVA-BB

Specs:

Distributed by

Mormax Company, Inc. 8 Westchester Plaza Elmsford, NY 10523

E491161

© 2024 Metro Light & Power, LLC. All rights reserved. US Patent No(s) 10,841,990; 10,847,959; other Patents Pending Metro Light & Power, LLC | 11 Smith St Englewood, NJ 07631 | T: 201-416-4160 | F: 208-979-4613 | info@metrolightandpower.com | www.metrolightandpower.com