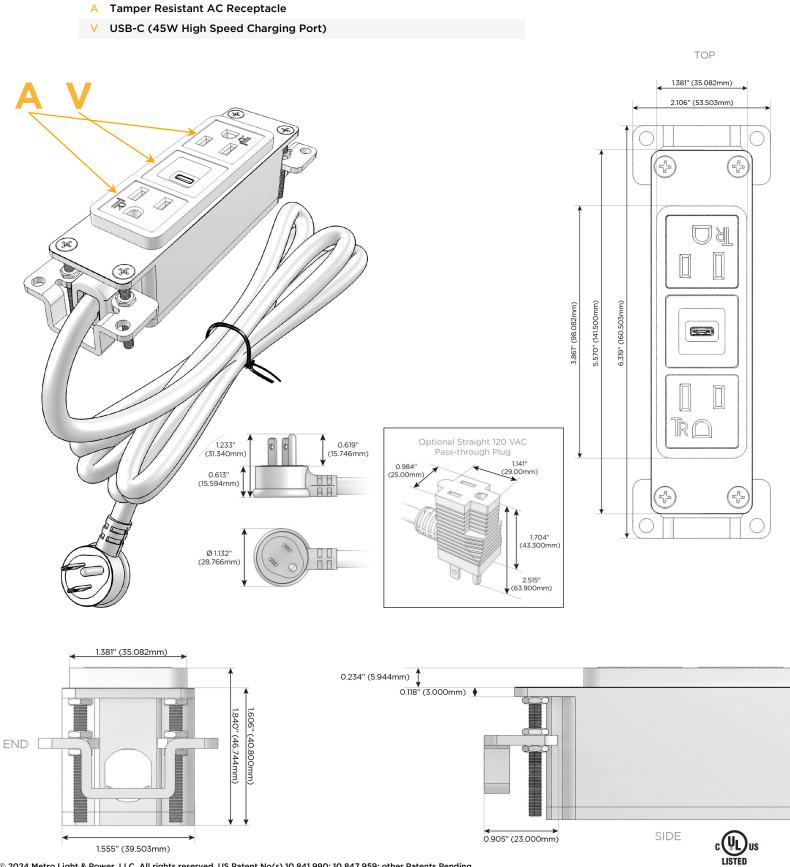

### Module/Port Options:

- A Tamper Resistant AC Receptacle
- E USB-A & USB-C (20W)
- M Double USB-A (Fast Charging Ports 18W)
- H HDMI
- 6 CAT 6
- 12 RJ 12
- X Switched AC
- Y 3-Way Switch (Low Voltage)
- V USB-C (45W High Speed Charging Port)
- S USB-C (25W High Speed Charging Port)
- R Switched AC (Rocker Switch)
- D Dimmer Switch

#### Plug:

Supplied with Low Profile Flat 45° Angle 120 VAC Plug

Optional Standard Straight 120 VAC Plug

Optional Straight 120 VAC Pass-through Plug

- CLEAN, COMPACT DESIGN
- STREAMLINED
- LOW PROFILE
- SIDE-EXITING CORDS
- PLUG & PLAY
- 6' AC CORD & PLUG (FLAT PLUG STANDARD)
- CUSTOMIZABLE CONFIGURATIONS AND FINISHES
- UL LISTED FOR MOUNTING IN FURNITURE
- 15A

# AC POWER & DATA CONNECTIVITY SOLUTION

Modules/Ports:

M-POWER-3T-AVA-BB

Specs:

Distributed by

Mormax Company, Inc. 8 Westchester Plaza Elmsford, NY 10523

E491161

© 2024 Metro Light & Power, LLC. All rights reserved. US Patent No(s) 10,841,990; 10,847,959; other Patents Pending Metro Light & Power, LLC | 11 Smith St Englewood, NJ 07631 | T: 201-416-4160 | F: 208-979-4613 | info@metrolightandpower.com | www.metrolightandpower.com